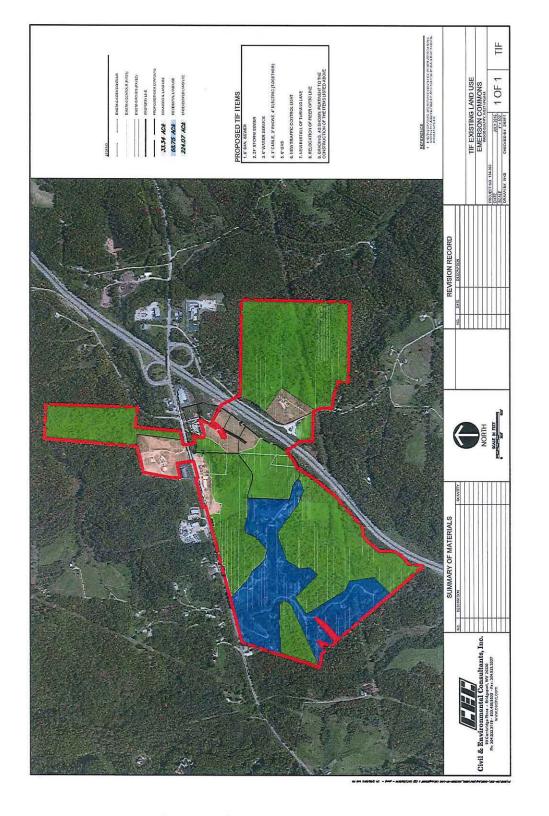

WHEREAS, Emerson Commons, LLC, a West Virginia limited liability company (the "Developer"), has requested that the County Commission approve (i) the creation of a development district comprised of approximately 383 acres and is located generally along the boundary of Union District and Williams District in Wood County, West Virginia, which extends across Interstate 77 to the East and Route 2 (Emerson Avenue) to the North, as set forth on map attached hereto as <a href="Exhibit A">Exhibit A</a> (the "TIF District"), (ii) approve a project plan, specifically being the development of certain public infrastructure improvements, within or contiguous with the TIF District, including, without limitation, water lines, sanitary sewer lines, gas lines, stormwater drainage, wetlands mitigation, new road construction and road improvements, including without limitation intersection improvements, curbing, traffic control and lighting, and other related infrastructure and utilities improvements, all within or contiguous with the proposed TIF District, to be known and designated as "Emerson Commons Project No. 1", as more fully described in <a href="Exhibit B">Exhibit B</a> hereto (the "Project Plan"), and (iii) establish a tax increment financing fund (the "TIF Fund") to permit the utilization of tax increment financing;

#### The TIF District

Emerson Commons LLC (the "Developer") proposes that the County Commission create the TIF District to be designated as the "County Commission of Wood County Development District No. 1." A map of the proposed TIF District is provided in **Attachment 2** to the Tax Increment Financing Application dated November 7, 2016 (the "TIF Application"). The proposed TIF District includes approximately 383 acres and is located generally along the boundary of Union District and Williams District in Wood County, West Virginia, which extends across Interstate 77 to the East and Route 2 (Emerson Avenue) to the North. The tax parcels to be included in the proposed TIF District are provided in **Attachment 4** to the TIF Application. The TIF District is being proposed for creation by the County Commission for the purpose of facilitating the planning, acquisition, construction and equipping of public infrastructure improvements within the TIF District in connection with the development of the land within the TIF District.

### The TIF Project

The Developer proposes to develop certain public infrastructure improvements within or contiguous with the TIF District, including, without limitation, water lines, sanitary sewer lines, gas lines, stormwater drainage, wetlands mitigation, new road construction and road improvements, including without limitation intersection improvements, curbing, traffic control and lighting, and other related infrastructure and utilities improvements, all within or contiguous with the proposed TIF District (the "TIF Project"), as set forth and more particularly indicated on the map provided in **Attachment 2** to the TIF Application.