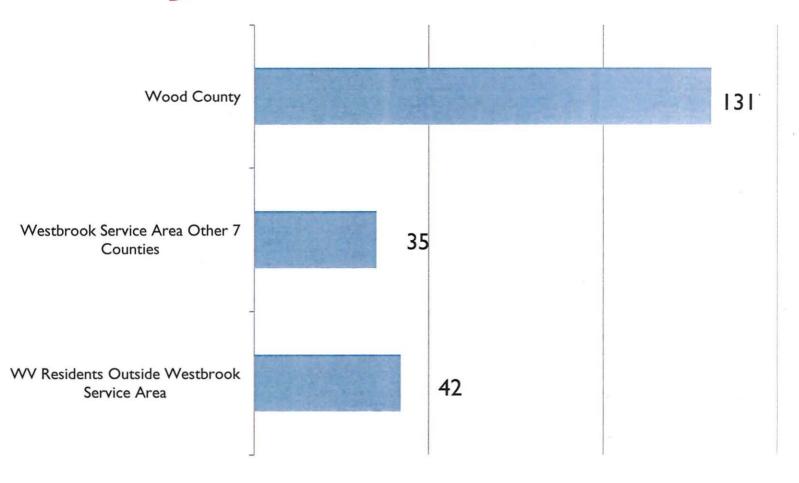

## Yearly Amity Treatment Center 208 Total Admissions, by County Jan 2016 – Dec 2016

# Jan. – Dec 2016 Amity Treatment Center Wood County Referrals Yearly

| Referral Source                    | #Admitted | Wood |
|------------------------------------|-----------|------|
| Corrections/Incarcerated           | 28        | 20   |
| Westbrook CSU                      | 52        | 37   |
| Child Protective Services Directly | 22        | 9    |
| Hospital                           | 33        | 21   |
| Westbrook Other                    | 14        | 4    |
| Self Referred                      | 59        | 40   |
| Total                              | 208       | 131  |