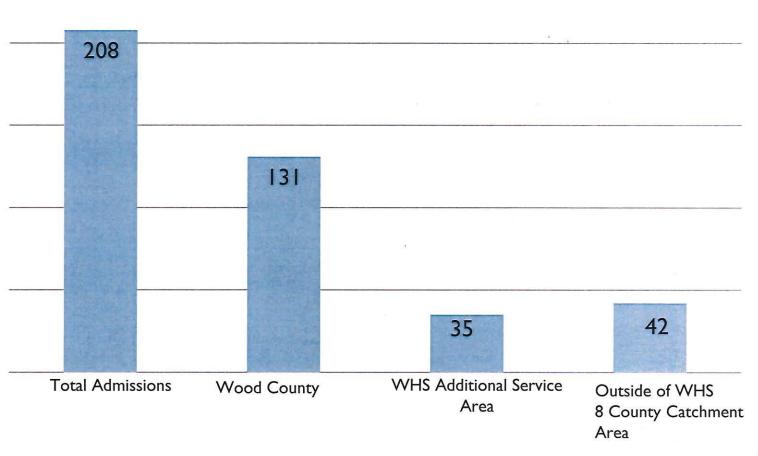

## Amity Treatment Center 208 Total Admissions Jan2016- Dec 2016 131 Wood Co.

## Yearly Amity Treatment Center 208 Total Admissions, by County Jan 2016 – Dec 2016

# Jan. – Dec 2016 Amity Treatment Center Wood County Referrals Yearly

| Referral Source                    | #Admitted | Wood |
|------------------------------------|-----------|------|
| Corrections/Incarcerated           | 28        | 20   |
| Westbrook CSU                      | 52        | 37   |
| Child Protective Services Directly | 22        | 9    |
| Hospital                           | 33        | 21   |
| Westbrook Other                    | 14        | 4    |
| Self Referred                      | 59        | 40   |
| Total                              | 208       | 131  |