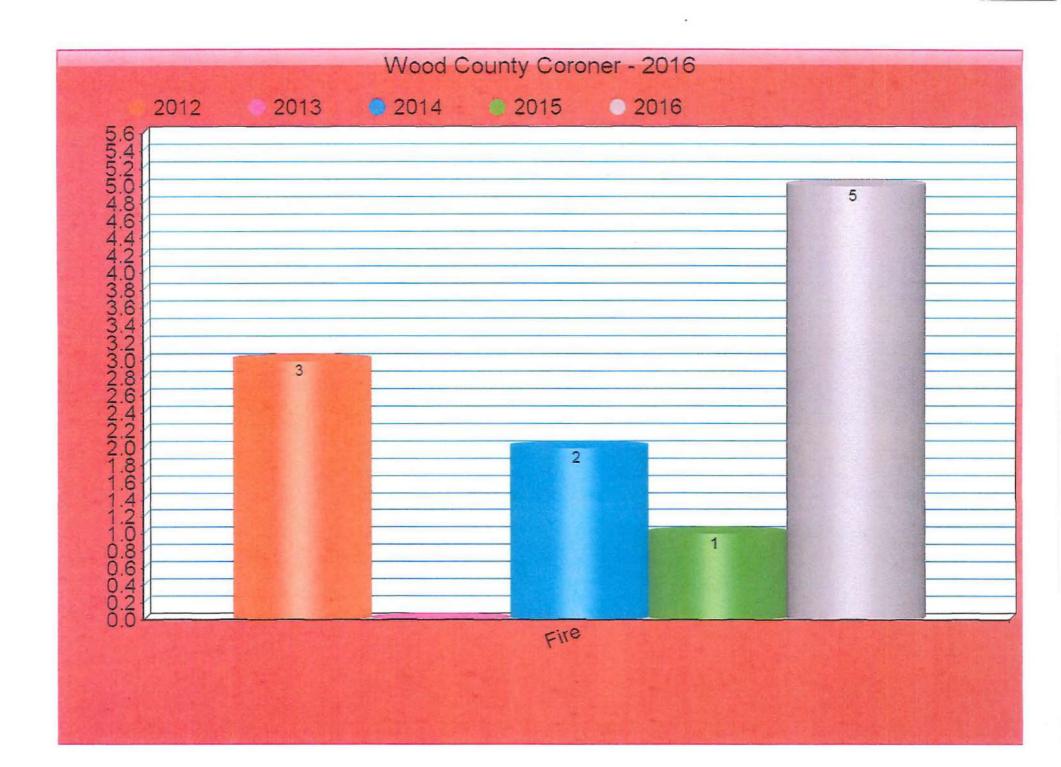

# Wood County Coroner Report 2016

+

# 5 year comparison

Michael St. Clair

**Curtis Thomas** 

Paula "Rocki" Louden

IN THE COUNTY COMMISSION OF WOOD COUNTY, WEST VIRGINIA

IN RE: THE COUNTY COMMISSION WAS IN RECEIPT OF A CHECK FROM THE STATE OF WV IN THE AMOUNT OF \$44,772.36 WHICH REPRESENTS REIMBURSEMENT IN REGARD TO THE GOVERNOR'S HIGHWAY SAFETY PROGRAM GRANT NUMBER F17-HS-03-408.