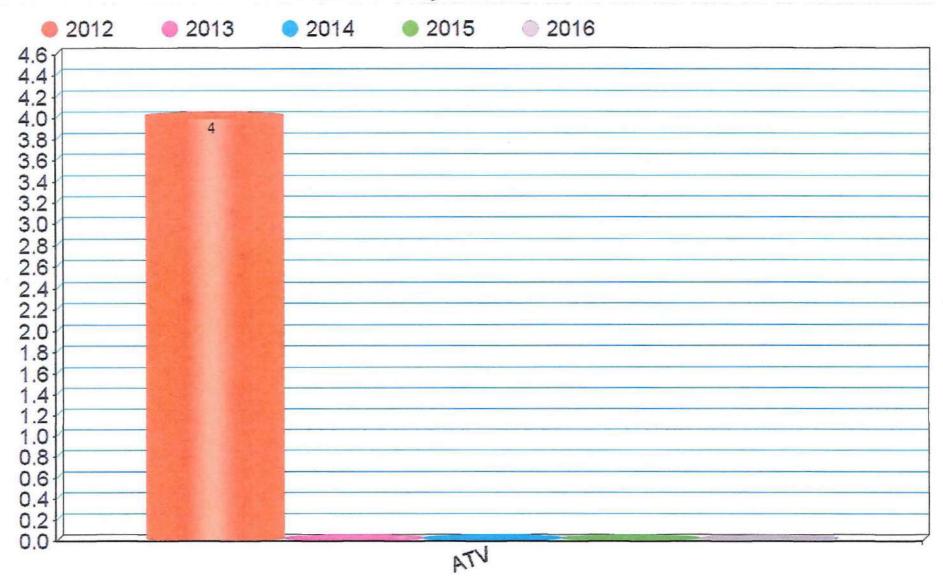

# Wood County Coroner Report 2016

+

# 5 year comparison

Michael St. Clair

**Curtis Thomas** 

Paula "Rocki" Louden

IN THE COUNTY COMMISSION OF WOOD COUNTY, WEST VIRGINIA

IN RE: THE COUNTY COMMISSION WAS IN RECEIPT OF A CHECK FROM THE STATE OF WV IN THE AMOUNT OF \$44,772.36 WHICH REPRESENTS REIMBURSEMENT IN REGARD TO THE GOVERNOR'S HIGHWAY SAFETY PROGRAM GRANT NUMBER F17-HS-03-408.