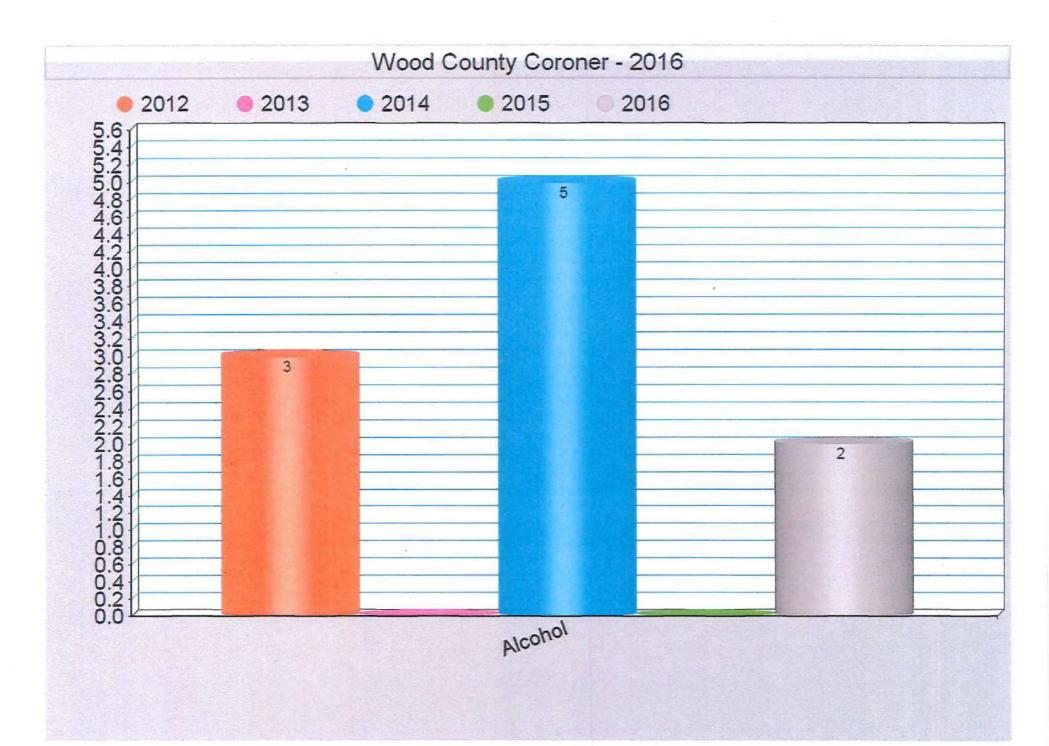

# Wood County Coroner Report 2016

+

# 5 year comparison

Michael St. Clair

**Curtis Thomas** 

Paula "Rocki" Louden

IN THE COUNTY COMMISSION OF WOOD COUNTY, WEST VIRGINIA

IN RE: THE COUNTY COMMISSION WAS IN RECEIPT OF A CHECK FROM THE STATE OF WV IN THE AMOUNT OF \$44,772.36 WHICH REPRESENTS REIMBURSEMENT IN REGARD TO THE GOVERNOR'S HIGHWAY SAFETY PROGRAM GRANT NUMBER F17-HS-03-408.