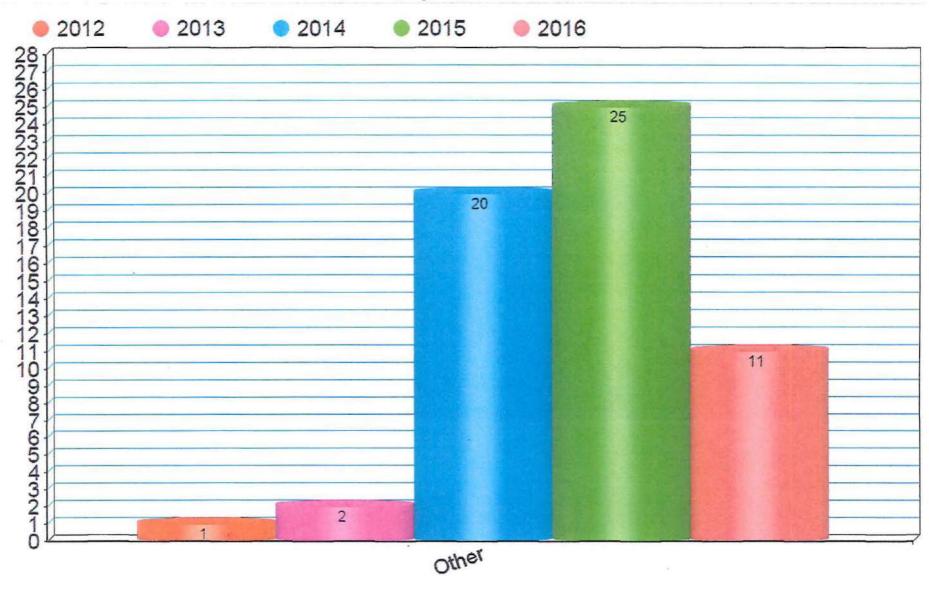

# Wood County Coroner Report 2016

+

# 5 year comparison

Michael St. Clair

**Curtis Thomas** 

Paula "Rocki" Louden

IN THE COUNTY COMMISSION OF WOOD COUNTY, WEST VIRGINIA

IN RE: THE COUNTY COMMISSION WAS IN RECEIPT OF A CHECK FROM THE STATE OF WV IN THE AMOUNT OF \$44,772.36 WHICH REPRESENTS REIMBURSEMENT IN REGARD TO THE GOVERNOR'S HIGHWAY SAFETY PROGRAM GRANT NUMBER F17-HS-03-408.