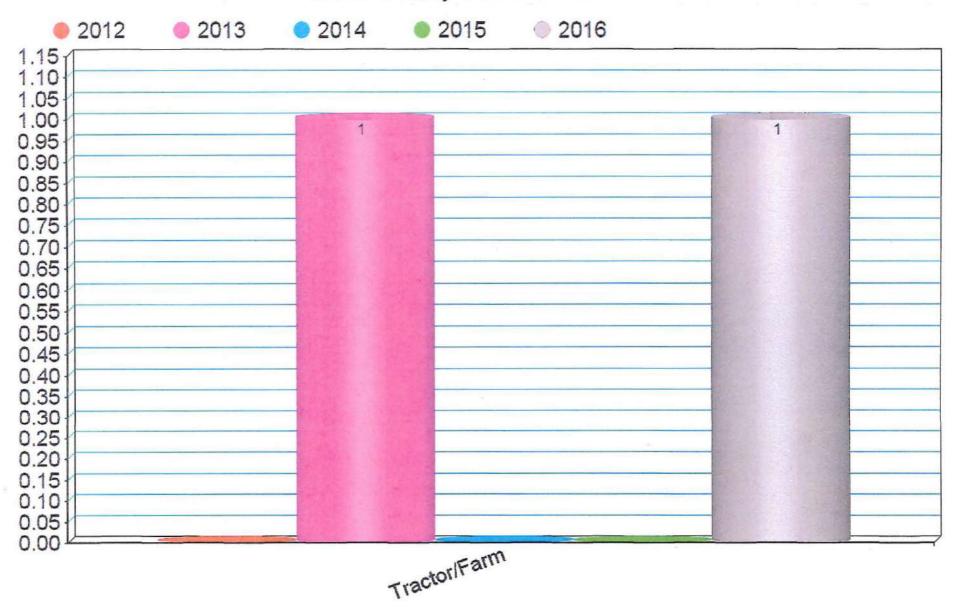

# Wood County Coroner Report 2016

+

# 5 year comparison

Michael St. Clair

**Curtis Thomas** 

Paula "Rocki" Louden

IN THE COUNTY COMMISSION OF WOOD COUNTY, WEST VIRGINIA

IN RE: THE COUNTY COMMISSION WAS IN RECEIPT OF A CHECK FROM THE STATE OF WV IN THE AMOUNT OF \$44,772.36 WHICH REPRESENTS REIMBURSEMENT IN REGARD TO THE GOVERNOR'S HIGHWAY SAFETY PROGRAM GRANT NUMBER F17-HS-03-408.