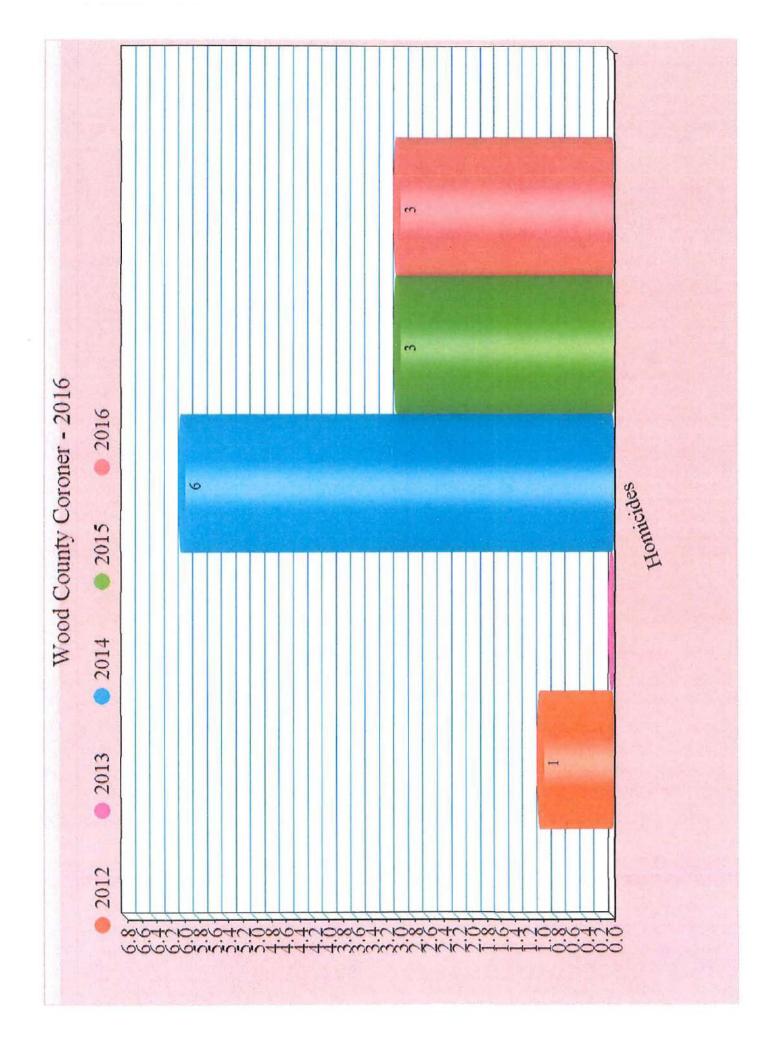

# Wood County Coroner Report 2016

+

# 5 year comparison

Michael St. Clair

**Curtis Thomas** 

Paula "Rocki" Louden

IN THE COUNTY COMMISSION OF WOOD COUNTY, WEST VIRGINIA

IN RE: THE COUNTY COMMISSION WAS IN RECEIPT OF A CHECK FROM THE STATE OF WV IN THE AMOUNT OF \$44,772.36 WHICH REPRESENTS REIMBURSEMENT IN REGARD TO THE GOVERNOR'S HIGHWAY SAFETY PROGRAM GRANT NUMBER F17-HS-03-408.