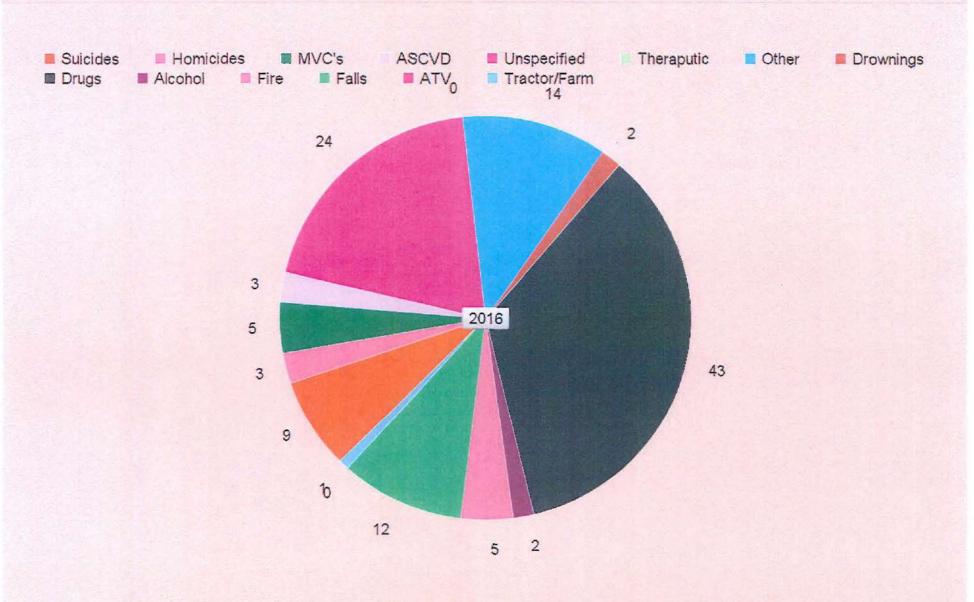

# Wood County Coroner Report 2016

+

# 5 year comparison

Michael St. Clair

**Curtis Thomas** 

Paula "Rocki" Louden

IN THE COUNTY COMMISSION OF WOOD COUNTY, WEST VIRGINIA

IN RE: THE COUNTY COMMISSION WAS IN RECEIPT OF A CHECK FROM THE STATE OF WV IN THE AMOUNT OF \$44,772.36 WHICH REPRESENTS REIMBURSEMENT IN REGARD TO THE GOVERNOR'S HIGHWAY SAFETY PROGRAM GRANT NUMBER F17-HS-03-408.