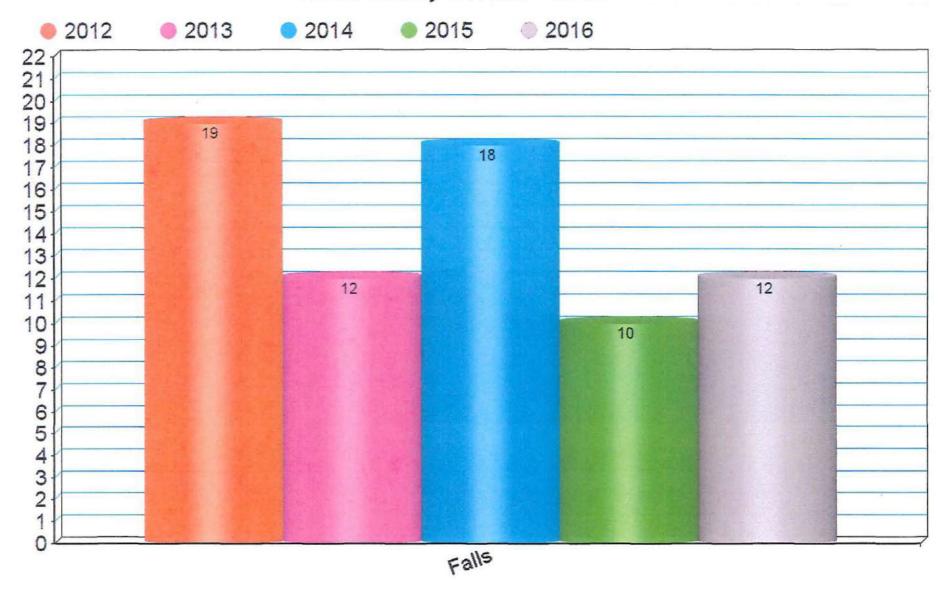

# Wood County Coroner Report 2016

+

# 5 year comparison

Michael St. Clair

**Curtis Thomas** 

Paula "Rocki" Louden

IN THE COUNTY COMMISSION OF WOOD COUNTY, WEST VIRGINIA

IN RE: THE COUNTY COMMISSION WAS IN RECEIPT OF A CHECK FROM THE STATE OF WV IN THE AMOUNT OF \$44,772.36 WHICH REPRESENTS REIMBURSEMENT IN REGARD TO THE GOVERNOR'S HIGHWAY SAFETY PROGRAM GRANT NUMBER F17-HS-03-408.