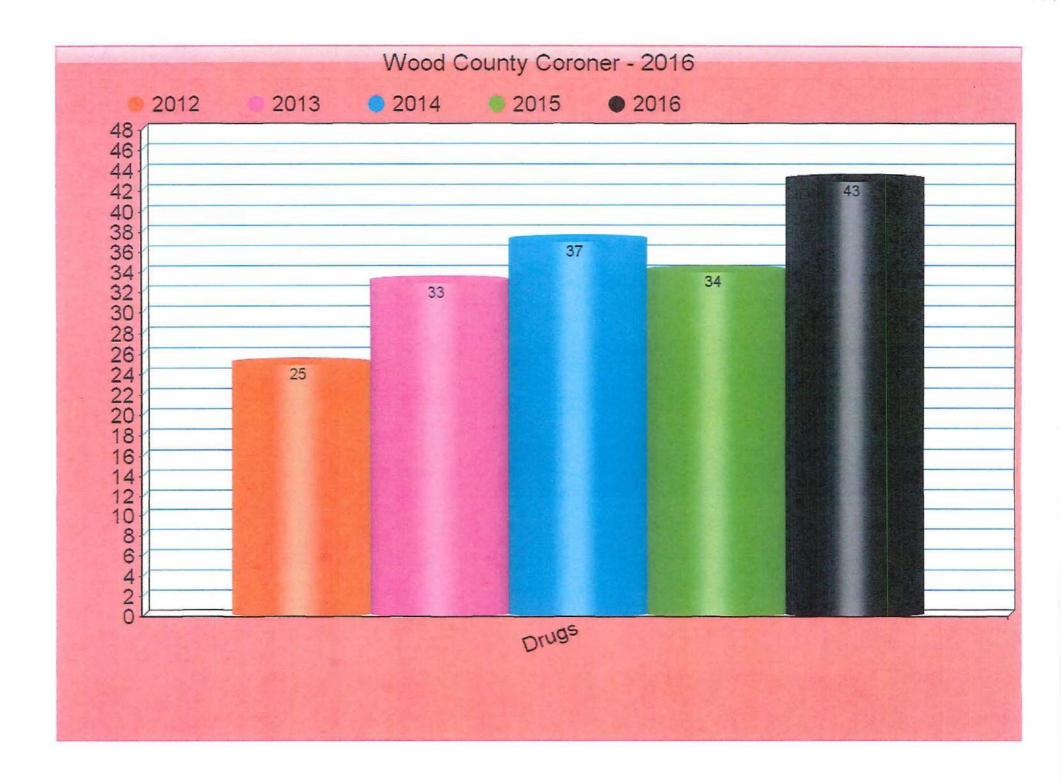

# Wood County Coroner Report 2016

+

# 5 year comparison

Michael St. Clair

**Curtis Thomas** 

Paula "Rocki" Louden

IN THE COUNTY COMMISSION OF WOOD COUNTY, WEST VIRGINIA

IN RE: THE COUNTY COMMISSION WAS IN RECEIPT OF A CHECK FROM THE STATE OF WV IN THE AMOUNT OF \$44,772.36 WHICH REPRESENTS REIMBURSEMENT IN REGARD TO THE GOVERNOR'S HIGHWAY SAFETY PROGRAM GRANT NUMBER F17-HS-03-408.