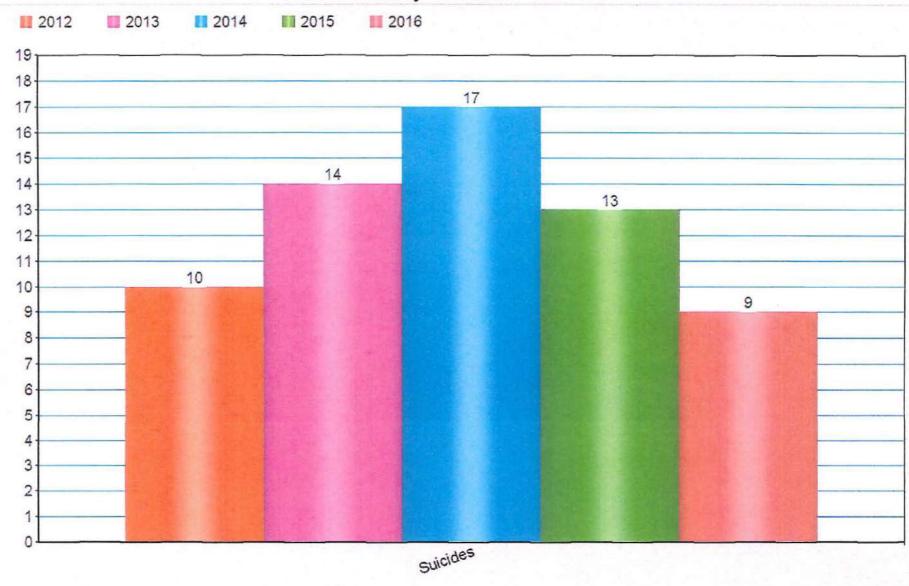

# Wood County Coroner Report 2016

+

# 5 year comparison

Michael St. Clair

**Curtis Thomas** 

Paula "Rocki" Louden

IN THE COUNTY COMMISSION OF WOOD COUNTY, WEST VIRGINIA

IN RE: THE COUNTY COMMISSION WAS IN RECEIPT OF A CHECK FROM THE STATE OF WV IN THE AMOUNT OF \$44,772.36 WHICH REPRESENTS REIMBURSEMENT IN REGARD TO THE GOVERNOR'S HIGHWAY SAFETY PROGRAM GRANT NUMBER F17-HS-03-408.