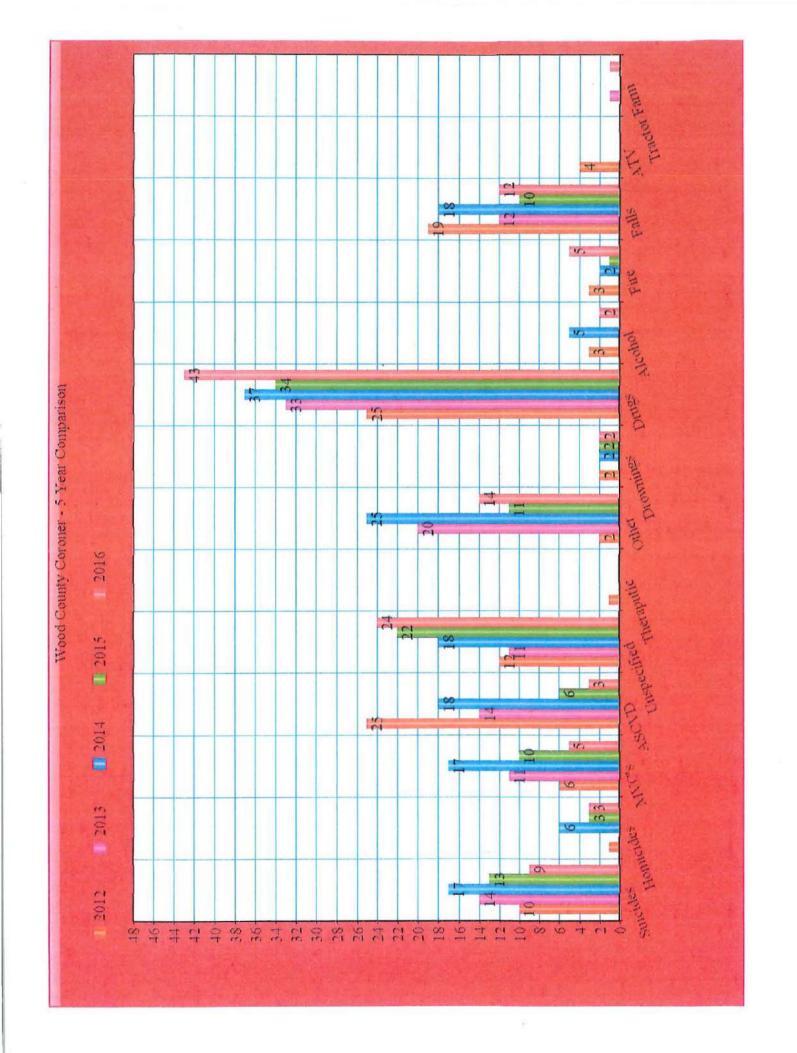

# Wood County Coroner Report 2016

+

# 5 year comparison

Michael St. Clair

**Curtis Thomas** 

Paula "Rocki" Louden

IN THE COUNTY COMMISSION OF WOOD COUNTY, WEST VIRGINIA

IN RE: THE COUNTY COMMISSION WAS IN RECEIPT OF A CHECK FROM THE STATE OF WV IN THE AMOUNT OF \$44,772.36 WHICH REPRESENTS REIMBURSEMENT IN REGARD TO THE GOVERNOR'S HIGHWAY SAFETY PROGRAM GRANT NUMBER F17-HS-03-408.