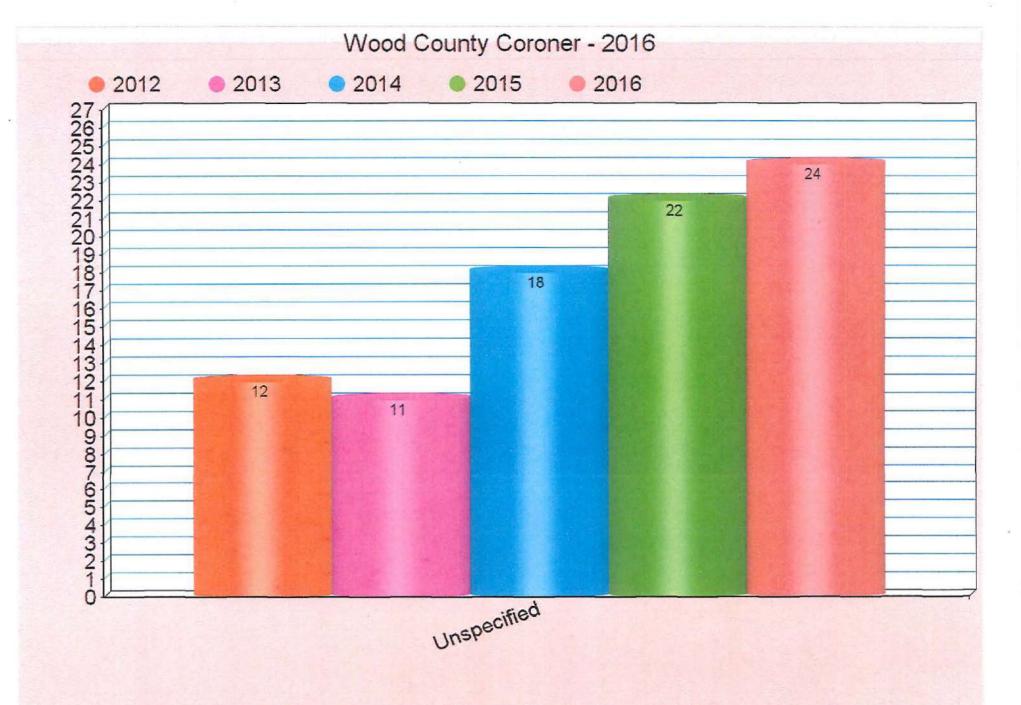

# Wood County Coroner Report 2016

+

# 5 year comparison

Michael St. Clair

**Curtis Thomas** 

Paula "Rocki" Louden

IN THE COUNTY COMMISSION OF WOOD COUNTY, WEST VIRGINIA

IN RE: THE COUNTY COMMISSION WAS IN RECEIPT OF A CHECK FROM THE STATE OF WV IN THE AMOUNT OF \$44,772.36 WHICH REPRESENTS REIMBURSEMENT IN REGARD TO THE GOVERNOR'S HIGHWAY SAFETY PROGRAM GRANT NUMBER F17-HS-03-408.