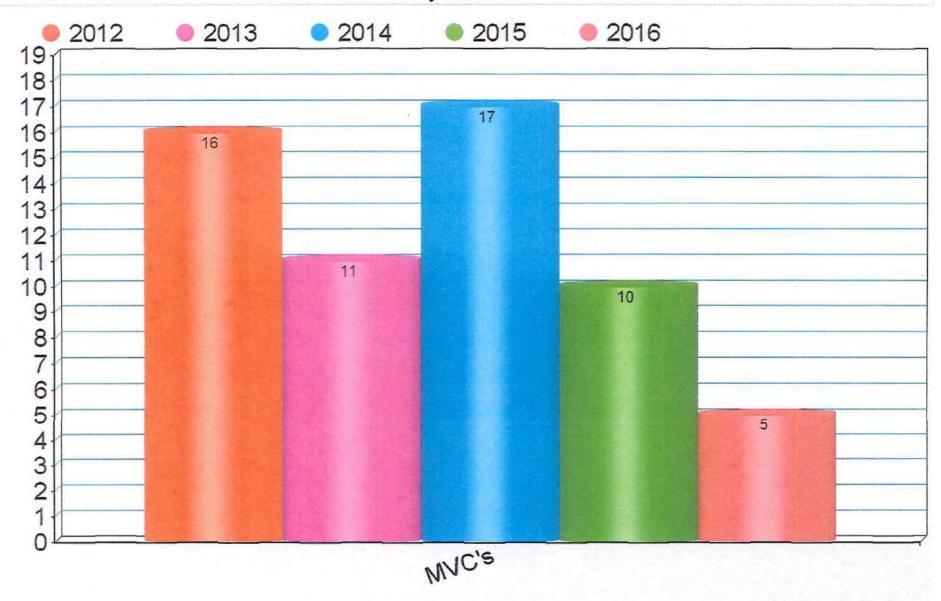

# Wood County Coroner Report 2016

+

# 5 year comparison

Michael St. Clair

**Curtis Thomas** 

Paula "Rocki" Louden

IN THE COUNTY COMMISSION OF WOOD COUNTY, WEST VIRGINIA

IN RE: THE COUNTY COMMISSION WAS IN RECEIPT OF A CHECK FROM THE STATE OF WV IN THE AMOUNT OF \$44,772.36 WHICH REPRESENTS REIMBURSEMENT IN REGARD TO THE GOVERNOR'S HIGHWAY SAFETY PROGRAM GRANT NUMBER F17-HS-03-408.