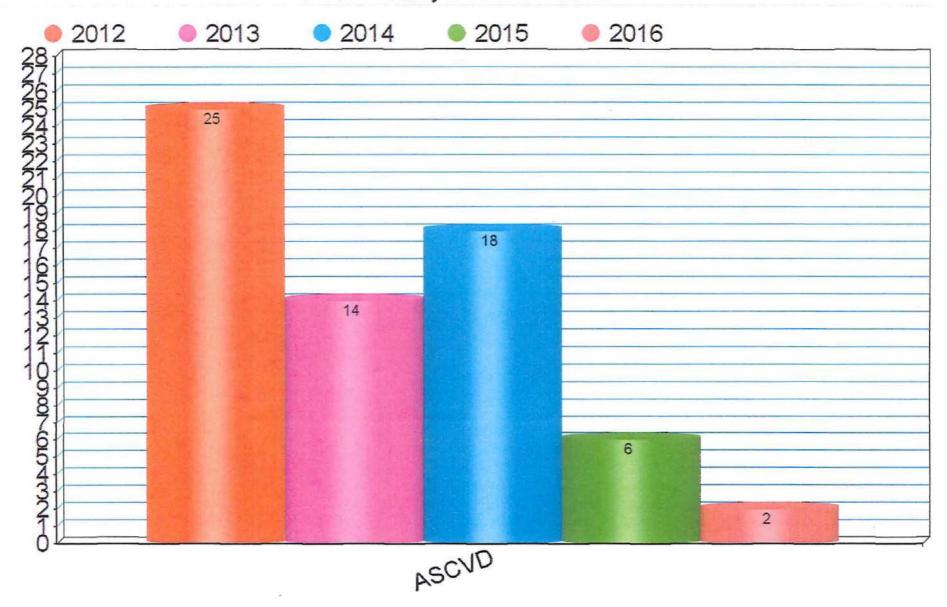

# Wood County Coroner Report 2016

+

# 5 year comparison

Michael St. Clair

**Curtis Thomas** 

Paula "Rocki" Louden

IN THE COUNTY COMMISSION OF WOOD COUNTY, WEST VIRGINIA

IN RE: THE COUNTY COMMISSION WAS IN RECEIPT OF A CHECK FROM THE STATE OF WV IN THE AMOUNT OF \$44,772.36 WHICH REPRESENTS REIMBURSEMENT IN REGARD TO THE GOVERNOR'S HIGHWAY SAFETY PROGRAM GRANT NUMBER F17-HS-03-408.