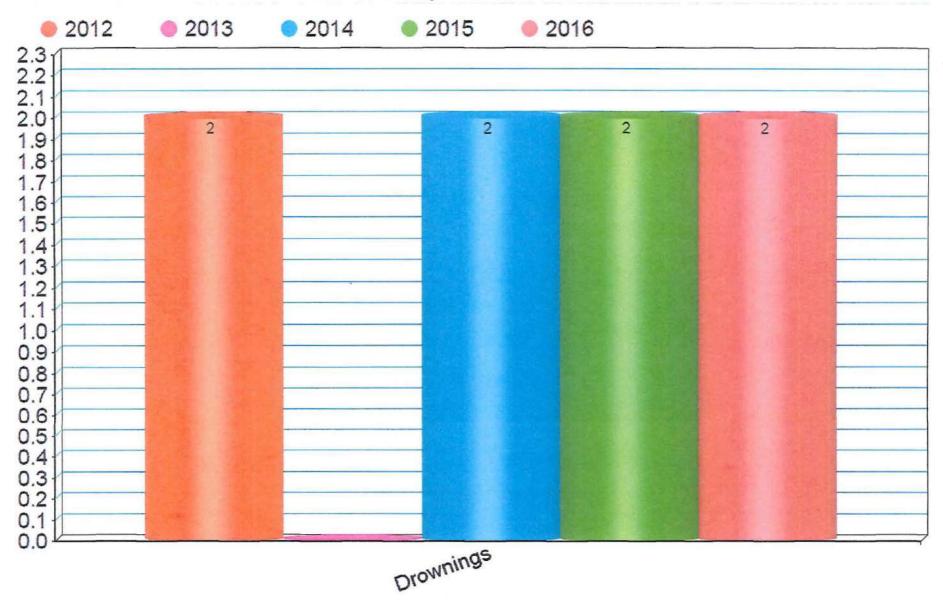

# Wood County Coroner Report 2016

+

# 5 year comparison

Michael St. Clair

**Curtis Thomas** 

Paula "Rocki" Louden

IN THE COUNTY COMMISSION OF WOOD COUNTY, WEST VIRGINIA

IN RE: THE COUNTY COMMISSION WAS IN RECEIPT OF A CHECK FROM THE STATE OF WV IN THE AMOUNT OF \$44,772.36 WHICH REPRESENTS REIMBURSEMENT IN REGARD TO THE GOVERNOR'S HIGHWAY SAFETY PROGRAM GRANT NUMBER F17-HS-03-408.