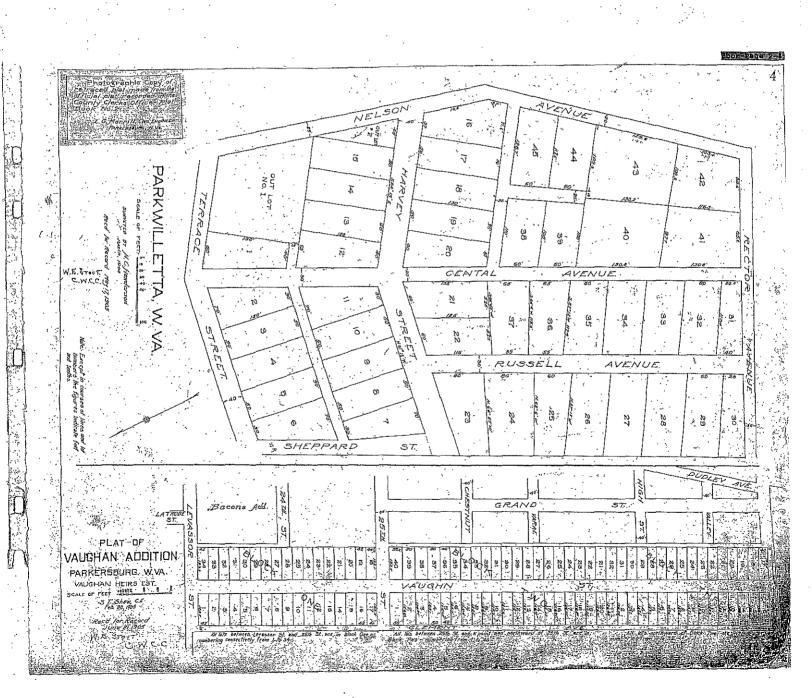

#### AMENDED ORDER

By order dated July 9, 2018, recorded in Book 1281, Page 504, the County Commission of Wood County held a Public Hearing in accordance with Chapter 7, Article 1, Section 3(h) of the Code of West Virginia, 1931, as amended, pursuant to a petition received from James R. Sims and Lisa D. Sims to close approximately 345 feet from Harvey Street to the Northwestern corner of Lot 33 of the unimproved roadway known as Russell Avenue, Williams District, Wood County, West Virginia.

ORDER that approximately 345 feet from Harvey Street to the Northwestern Corner of Lot 33 of Russell Avenue be CLOSED. In lieu of reserving the right for utility use, there shall be a 30' perpetual utility easement along the westerly line of the remainder of Lots 23, 24, 25, 26 and 27 and along the southerly line of Lot 27 to Russell Avenue, as shown in an Easement Agreement entered into on the 6th day of September, 2018, between James R. Sims and Lisa D. Sims and The County Commission of Wood County, West Virginia, to be put on record in the Office of the Clerk of the County Commission.

A copy of the county's tax map is attached to this Order and shall be made a part thereof.

APPROVED:

THE COUNTY COMMISSION OF WOOD COUNTY

David Blair Couch, President

Robert K. Tebay,

James E Wolombo, Commissioner