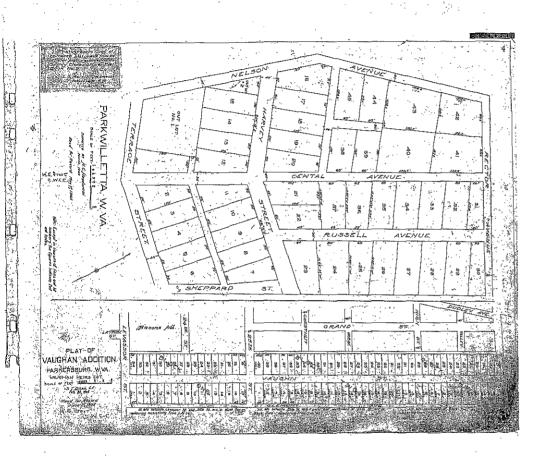

#### AMENDED ORDER

By order dated July 9, 2018, recorded in Book 1281, Page 504, the County Commission of Wood County held a Public Hearing in accordance with Chapter 7, Article 1, Section 3(h) of the Code of West Virginia, 1931, as amended, pursuant to a petition received from James R. Sims and Lisa D. Sims to close approximately 345 feet from Harvey Street to the Northwestern corner of Lot 33 of the unimproved roadway known as Russell Avenue, Williams District, Wood County, West Virginia.

ORDER that approximately 345 feet from Harvey Street to the Northwestern Corner of Lot 33 of Russell Avenue be CLOSED. In lieu of reserving the right for utility use, there shall be a 30' perpetual utility easement along the westerly line of the remainder of Lots 23, 24, 25, 26 and 27 and along the southerly line of Lot 27 to Russell Avenue, as shown in an Easement Agreement entered into on the 6th day of September, 2018, between James R. Sims and Lisa D. Sims and The County Commission of Wood County, West Virginia, to be put on record in the Office of the Clerk of the County Commission.

A copy of the county's tax map is attached to this Order and shall be made a part thereof.

APPROVED:

THE COUNTY COMMISSION OF WOOD COUNTY

David Blair Couch, President

Robert K. Tebay,

James E Wolombo, Commissioner