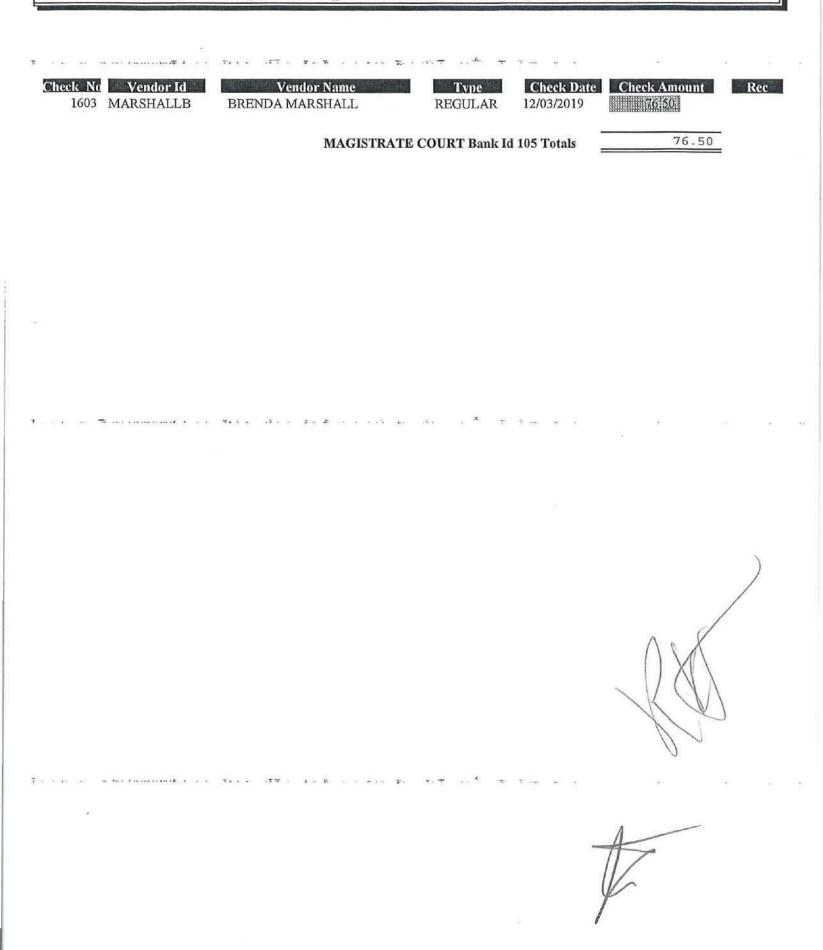

|   |      | Vendor Id<br>MUNDLARR                 | Vendor Name<br>MUNDAY LARRY DOYLE       | Type<br>REGULAR | Check Date 12/03/2019 | Check Amount      | Rec      |
|---|------|---------------------------------------|-----------------------------------------|-----------------|-----------------------|-------------------|----------|
|   | 7415 | TYLER                                 | TYLER MOUNTAIN WATER CO                 | REGULAR         | 12/03/2019            | 27.25             |          |
| ۲ | 1.8  | · · · · · · · · · · · · · · · · · · · | INC<br>COMM.CRIMINAL JUSTICE            |                 | 1 172 Totals          | . 296.89          |          |
|   |      |                                       |                                         |                 | -                     |                   |          |
|   |      |                                       |                                         |                 |                       |                   |          |
|   |      |                                       |                                         |                 |                       |                   |          |
|   |      |                                       |                                         |                 |                       |                   |          |
|   |      |                                       |                                         |                 |                       |                   |          |
|   |      |                                       |                                         |                 |                       |                   |          |
|   |      |                                       |                                         |                 |                       |                   |          |
|   |      |                                       |                                         |                 |                       |                   |          |
|   |      |                                       |                                         |                 |                       |                   |          |
|   |      |                                       |                                         |                 |                       |                   |          |
| 2 | 11 × |                                       | *** · · · · · · · · · · · · · · · · · · |                 | z.,                   |                   | ÷ .      |
|   |      |                                       |                                         |                 |                       |                   |          |
|   |      |                                       |                                         |                 |                       |                   |          |
|   |      |                                       |                                         |                 |                       |                   |          |
|   |      |                                       |                                         |                 |                       |                   |          |
|   |      |                                       |                                         |                 |                       |                   |          |
|   |      |                                       |                                         |                 |                       |                   |          |
|   |      |                                       |                                         |                 |                       | 2 Ar              | /        |
|   |      |                                       |                                         |                 |                       | \ XA              |          |
|   |      |                                       |                                         |                 |                       | $\vee$ $\bigcirc$ |          |
|   |      |                                       |                                         |                 |                       |                   | 19<br>19 |
|   | 1.0  | · · · · · · · · · · · · · · · · · · · | ••••• ••• ••• • • • • • • • •           | 8. <b>7</b>     |                       | 1.                |          |
|   |      |                                       |                                         |                 | 4                     | 7                 |          |
|   |      |                                       |                                         |                 | V                     |                   |          |