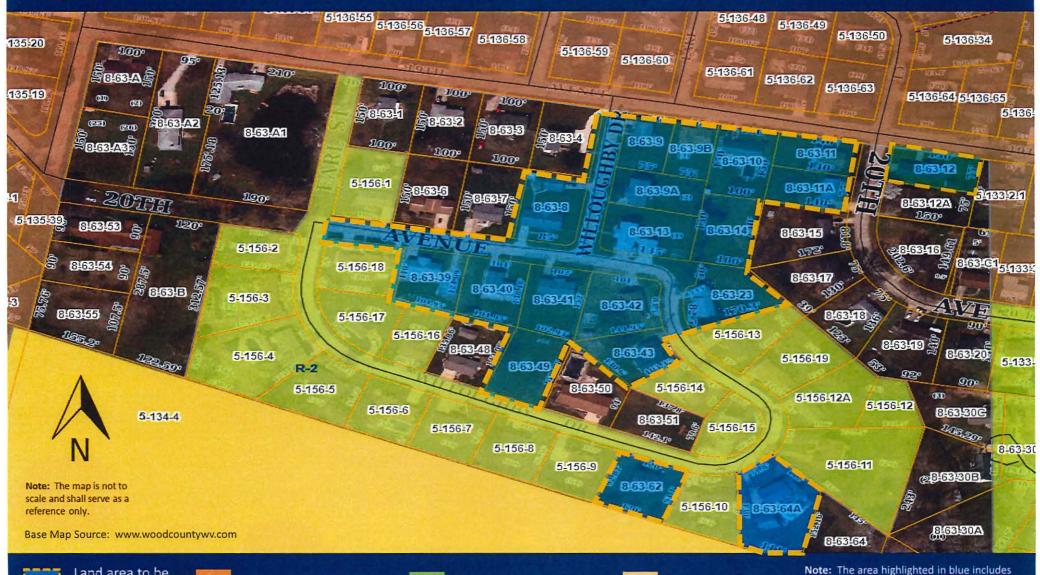

# Map 2: Proposed Annexation of Fletcher Heights Subdivision

Land area to be annexed

Resid

Residential (R-1) Zone

Residential (R-2) Zone

**Recreation Zone** 

**Note:** The area highlighted in blue includes the proposed annexation of private property and portions of public right-of-way.