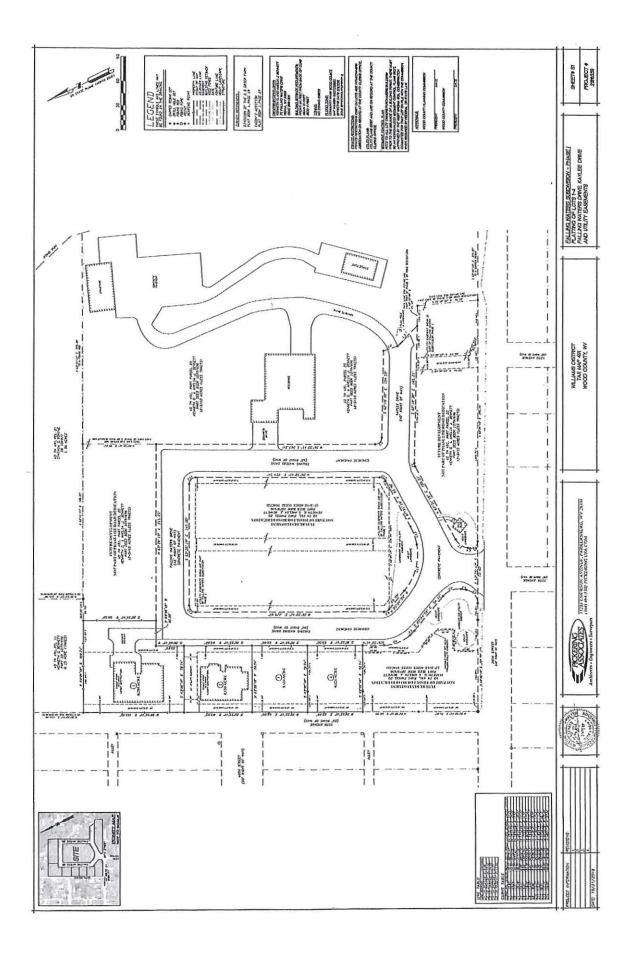

#### Description of land to be annexed Portion of 19<sup>th</sup> Avenue, 20<sup>th</sup> Avenue, and Willoughby Drive Aka Willoughby Drive Neighborhood

Situate in the District of Tygart, County of Wood, State of West Virginia, and being more particularly bounded and described as follows:

#### TRACT ONE

Beginning at a point on the existing corporation line of the City of Parkersburg, said point being at the southwesterly intersection of 19th and 20th Avenues, said point also being the northeasterly corner of Lot 11 of Fletcher Heights Redivision No. 2 of W.A. Fletcher Addition, as shown in Plat Book 11, Page 55, recorded in the office of the Clerk of the County Commission of Wood County, West Virginia; thence leaving the existing corporation line, and with the westerly line of 20th Avenue, in a southerly direction to the southeasterly corner of said Lot 11; thence with the southerly line of said lot 11, in a westerly direction, to the southwesterly

corner of said Lot 11; thence with the easterly line of Lot 14, of the aforesaid addition, in a southerly direction, to the southeasterly corner of said Lot 14; thence with the easterly line of Lot 23, of the aforesaid addition, in a southeasterly direction, to the southeasterly corner of said Lot 23; thence with the said existing corporation line the following three courses, and the southerly line of said Lot 23 and its extension, in a southwesterly direction, crossing Willoughby Drive, to a point on the easterly line of Lot 43, of the aforesaid addition; thence with the westerly line of said Willoughby Drive, in a southeasterly direction, to the southeasterly corner of said Lot 43, thence with the southerly line of said Lot 43, in a southwesterly direction, to the southwesterly corner of said Lot 43; thence leaving the said existing corporation line and with the westerly line of said Lot 43, in a northwesterly direction, to the northwesterly corner of said Lot 43; thence with the easterly line of Lot 49 of the aforesaid addition, in a southwesterly direction, to the southeasterly corner of said Lot 49; thence with the said existing corporation line, and the northerly line of Willoughby Drive, in a northwesterly direction, to the southwesterly corner of said Lot 49; thence leaving the said existing corporation line, and the northerly line of Willoughby Drive, and with the westerly line of said Lot 49, in a northeasterly direction, to the northwesterly corner of said Lot 49; thence with the southerly line of Lot 40 of the aforesaid addition, in a northwesterly direction, to the southwesterly corner of said Lot 40; thence with the said existing corporation line the following five courses, and the southerly line of Lot 39 of the aforesaid addition, in a northwesterly direction, to the southwesterly corner of said Lot 39; thence with the westerly line of said Lot 39, in a northerly direction the northwesterly corner of said Lot 39; thence with the northerly line of Lot 38 of the aforesaid addition, and the southerly line of 20th Avenue, in a northwesterly direction, to the intersecting point with the easterly line of Willoughby Drive; thence crossing 20th Avenue, in a northerly direction, to the southwesterly corner of Lot 5 of the aforesaid addition; thence with the southerly line of said Lot 5, and the northerly line of 20th Avenue, in a easterly direction, to the southeasterly corner of said Lot 5, thence leaving the said existing corporation line, continuing with the said northerly line of 20th Avenue, and with the southerly lines of the Lots 6 and 7, of the aforesaid addition, in an easterly direction, to the southeasterly corner of said Lot 7; thence leaving the northerly line of 20th Avenue, and with the westerly line of Lot 8 of the aforesaid addition in a northeasterly direction, to the northwesterly corner of said Lot 8; thence with the northerly line of said Lot 8, in a easterly direction, to the northeasterly corner of said Lot 8; thence with the easterly line of Lot 4 of the aforesaid addition and the westerly line of Ella Street (also known as Willoughby Drive), in a northeasterly direction, to the intersecting point with the southerly line of 19th Avenue; thence with the southerly line of 19th Avenue, and the said existing corporation line, crossing said Ella Street, and with the northerly lines of Lots 9, 10, and 11 of the aforesaid addition, in a easterly direction to the place of beginning, containing 5.86 acres, more or less, as shown on the plat attached hereto and made part of this description.

#### TRACT TWO

**Being** all of Lot 62 of Fletcher Heights Redivision No. 2 of W.A. Fletcher Addition, as shown in Plat Book 11, Page 55, recorded in the office of the Clerk of the County Commission of Wood County, West Virginia, containing 0.32 acre, more or less, as shown on the plat attached hereto and made part of this description.

#### TRACT THREE

**Being** the westerly portion of Lot 64 of Fletcher Heights Redivision No. 2 of W. A. Fletcher Addition, as shown in Plat Book 11, Page 55, which was conveyed to David C. and Susan D. Akers, in Deed Book 688 Page 483 recorded in the office of the Clerk of the County Commission of Wood County, West Virginia, containing 0.54 acre, more or less, as shown on the plat attached hereto and made part of this description.

#### TRACT FOUR

Beginning at a point on the existing corporation line of the City of Parkersburg, said point being at the southeasterly intersection of 19th and 20th Avenues, said point also being the northwesterly corner of Lot 12 of Fletcher Heights Redivision No. 2 of W.A. Fletcher Addition, as shown in Plat Book 11, Page 55, recorded in the office of the Clerk of the County Commission of Wood County, West Virginia; thence with the southerly line of 19th Avenue, and the said existing corporation line, in a southeasterly direction, to the northeasterly corner of said Lot 12; thence leaving 19th Avenue, and the said existing corporation line, and with the easterly line of said Lot 12, in a southwesterly direction, 75 feet more or less, to the midpoint of said Lot 12; thence with a line parallel to 19th Avenue, in a northwesterly direction, to the easterly line of 20th Avenue; thence with the easterly line of 20th Avenue, in a northeasterly direction, 75 feet more or less, to the place of beginning, being the northerly one half of Lot 12 of the aforesaid addition, containing 0.26 acre, more or less, as shown on a plat attached hereto and made part of this description.