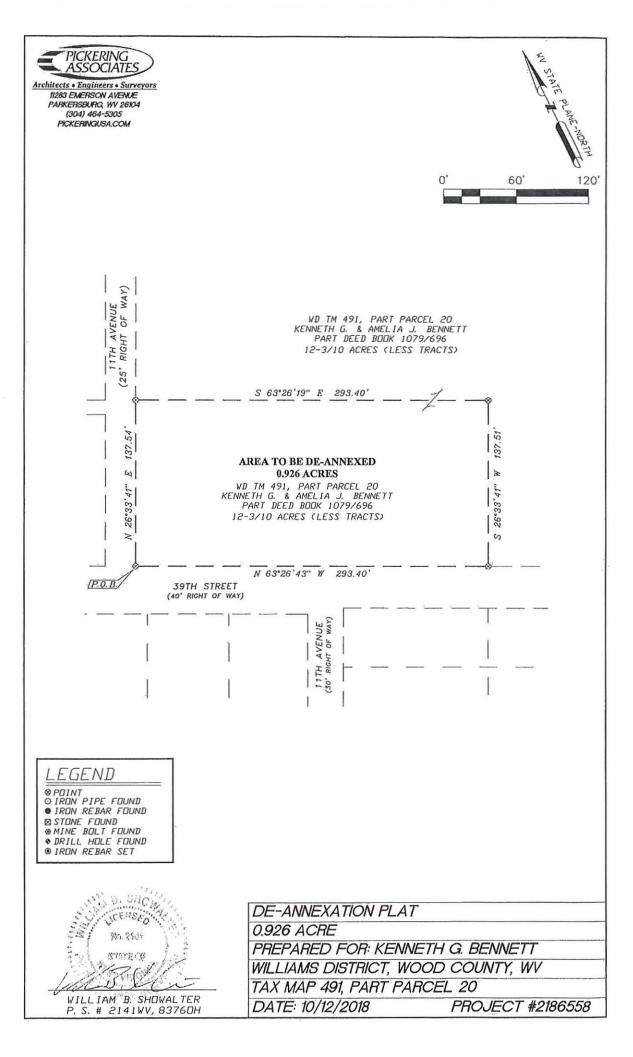

# PROPERTY DESCRIPTION DE-ANNEXATION TRACT – 0.926 ACRE WILLIAMS DISTRICT TAX MAP 491 – PART PARCEL 20 PART DEED BOOK 1079, PAGE 696

SITUATE ON THE WATERS OF POND RUN AND BEING PART OF THE DIVISION OF THE D. B. GRIER FARM (PLAT BOOK 1, PAGE 19), WILLIAMS DISTRICT, WOOD COUNTY, WEST VIRGINIA, AND BEING MORE PARTICULARLY BOUNDED AND DESCRIBED AS FOLLOWS:

**BEGINNING** AT A POINT AT THE INTERSECTION OF THE NORTHERLY RIGHT OF WAY LINE OF 39<sup>TH</sup> STREET AND THE EASTERLY RIGHT OF WAY LINE OF 11<sup>TH</sup> AVENUE;

THENCE N 26°33'41" E 137.54 FEET, WITH THE EASTERLY RIGHT OF WAY LINE OF 11<sup>TH</sup> AVENUE, TO A POINT;

**THENCE S 63°26'19" E 293.40 FEET**, LEAVING THE EASTERLY RIGHT OF WAY LINE OF 11<sup>TH</sup> AVENUE AND BINDING ON THE 12-3/10 ACRE (LESS TRACTS) KENNETH G. & AMELIA J. BENNETT TRACT (DEED BOOK 1079, PAGE 696), TO A POINT;

**THENCE S 26°33'41" W 137.51 FEET**, BINDING ON SAID 12-3/10 ACRE (LESS TRACTS) KENNETH G. & AMELIA J. BENNETT TRACT, TO POINT IN THE NORTHERLY RIGHT OF WAY LINE OF 39<sup>TH</sup> STREET;

THENCE N 63°26'43" W 293.40 FEET, WITH THE NORTHERLY RIGHT OF WAY LINE OF 39<sup>TH</sup> STREET, TO THE POINT OF BEGINNING;

**CONTAINING 0.926 ACRE,** PER AN ACTUAL FIELD SURVEY PERFORMED BY WILLIAM B. SHOWALTER 10/12/2018 AS SHOWN ON PLAT ATTACHED HERETO AND MADE A PART THEREOF.

**BEING** PART OF THE SAME TRACT OR PARCEL OF LAND CONVEYED TO KENNETH G. AND AMELIA J. BENNETT IN DEED BOOK 1079, PAGE 696 AND SHOWN ON VIENNA CORPORATION TAX MAP 26.

BASIS OF BEARINGS: WEST VIRGINIA STATE PLANE (NORTH ZONE)

WILLIAM B. SHOWALTER, WVPS #2141

PROJECT NUMBER: 2186558.