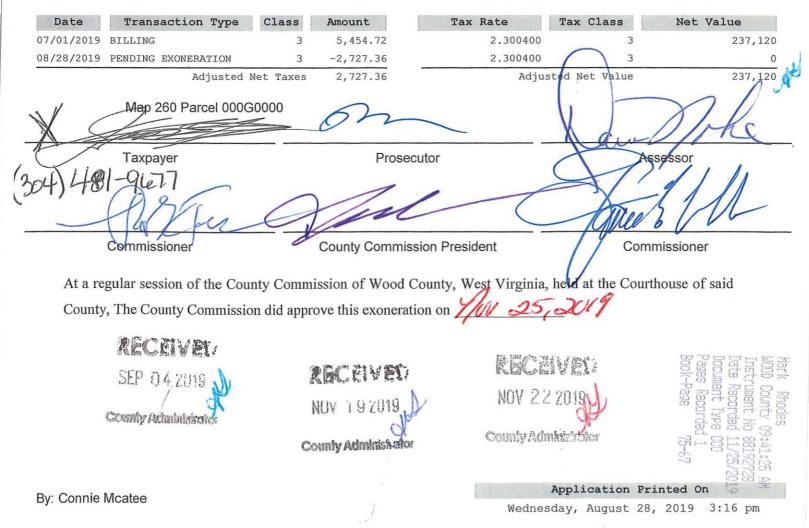

### **Erroneous Assessment Application**

Tax Type: Personal Property

Tax Ticket: 902317 🗸

Tax Year: 2019

1

Upon the application of **THE ROCK FULL GOSPEL CHURCH** whose address is **1305 37TH ST PARKERSBURG, WV 26104-1103** aggrieved by an erroneous assessment in WILLIAMS District (12), in the County of Wood, for the **2019** tax year.

The County Commission therefore, orders that the said applicant be and hereby exonerated from the said erroneous assessment and from the payment of the taxes so assessed in and for the **2019** tax year.

If the taxes have been paid the Sheriff shall refund the same to them; or if more than a year from the time the property books were delivered to the Sheriff for the the affected tax year, the Sheriff shall allow a credit on future taxes payable.

The above mentioned tax ticket is incorrect due to a clerical error. Our office recently discovered that a data entry error has occurred and would like to correct the mistake. The Rock Full Gospel Church is non profit.