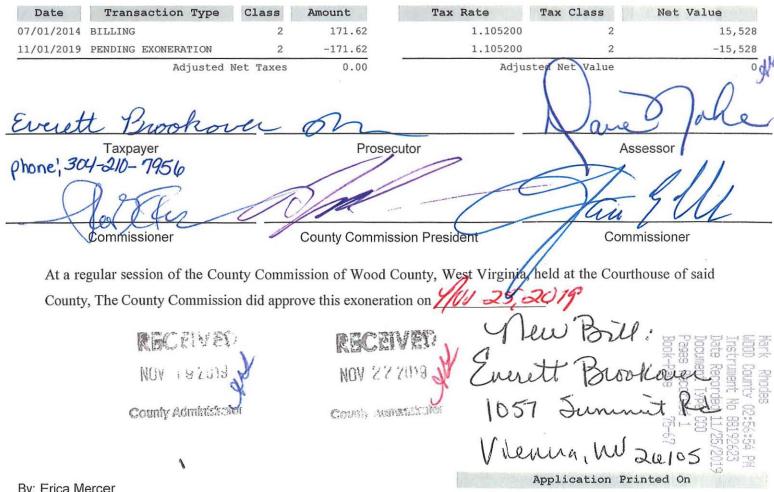

# **Erroneous Assessment Application**

Tax Type: Personal Property

Tax Ticket: 920956 🔮

Tax Year: 2019

Upon the application of MC CONAHA DAVE whose address is 91 HOLIDAY DR PARKERSBURG, WV 26104- aggrieved by an erroneous assessment in PARKERSBURG DISTRICT District (04), in the County of Wood, for the 2019 tax year.

The County Commission therefore, orders that the said applicant be and hereby exonerated from the said erroneous assessment and from the payment of the taxes so assessed in and for the **2019** tax year.

If the taxes have been paid the Sheriff shall refund the same to them; or if more than a year from the time the property books were delivered to the Sheriff for the the affected tax year, the Sheriff shall allow a credit on future taxes payable.

The above mentioned tax ticket is incorrect due to a clerical error. Dave McConaha was assessed on the mobile home when in fact the mobile home was owned by Brenda Miller and should have been on real estate.

All of which is ordered to be certified to the Auditor of the State of West virginia and the Sheriff of WOOD County

| Date Transaction Type                                             | Class Am                       | ount         | Tax Rate                             | Tax Class       | Net Value                                                                                                                                                |
|-------------------------------------------------------------------|--------------------------------|--------------|--------------------------------------|-----------------|----------------------------------------------------------------------------------------------------------------------------------------------------------|
| 07/01/2019 BILLING                                                | 2                              | 29.12        | 1.150200                             | 2               | 2,532                                                                                                                                                    |
| 10/07/2019 PENDING EXONERATION                                    | 2                              | -29.12       | 1,150200                             | 2               | -2,532                                                                                                                                                   |
| Adjusted N<br>David W. Mc Conor                                   | et Taxes                       | 0.00         |                                      | h ave           | Johe                                                                                                                                                     |
| telephone # 304-4                                                 | 62-437                         | Prosecu      | tor                                  | Sour .          | Assessor                                                                                                                                                 |
| Commissioner                                                      | Cou                            | nty Commissi | on President                         | Cor             | nmissioner                                                                                                                                               |
| At a regular session of the Cour<br>County, The County Commission |                                |              | 111.                                 | held at the Cou | rthouse of said                                                                                                                                          |
| RECEIVEL<br>NOV 05 2019<br>County Administration                  | REC &<br>NOV 1 (<br>County Add | eruz e       | RECEIV<br>NOV 2220<br>County Adminic | talor           | Hark Rhodes<br>WOOD County 03:34:48 PM<br>Instrument No 88192438<br>Date Recorded 11/25/2019<br>Document Type 000<br>Pages Recorded 1<br>Book-Page 75-66 |
| Du Erico Moreor                                                   |                                |              |                                      | Application P   | rinted On                                                                                                                                                |

Monday, October 7, 2019 2:16 pm