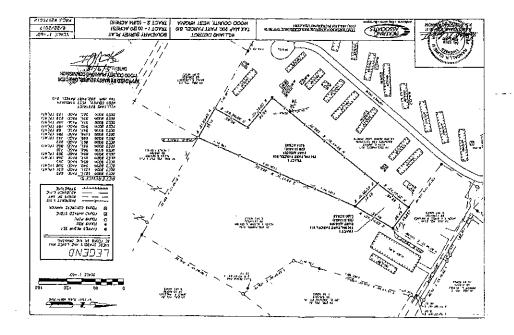

# $\underline{O} \underline{R} \underline{D} \underline{E} \underline{R}$

On the 10th day of November 2020, the Sheriff of Wood County issued Certificate of Sate Number 2020-S-478 to Volusia Ventures for property located in Williams District, Map 200 Parcel B10 in the name of Allen and Alisha Sexton for delinquent 2019 taxes. The parcel is a split assessment ticket and was incorrectly tied to the split owned by Shaun E. Nash.

The Commission ORDERS the Sheriff of Wood County return Volusia Ventures the purchase price of \$1,712.88 from the Tax Lien Surplus account.

The Commission ORDERS the Assessor to create a back tax ticket for the Sexton property for the 2019 tax year.