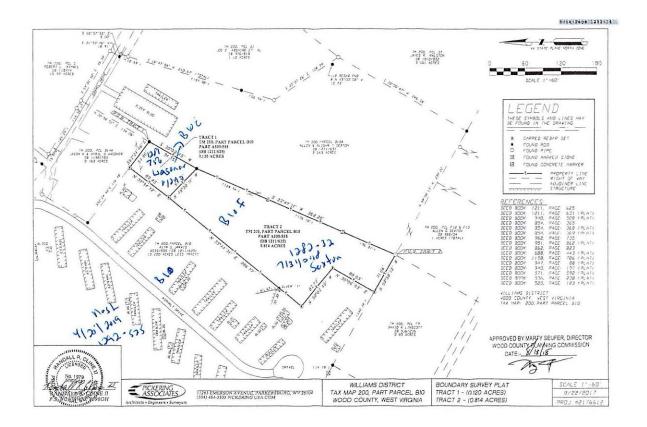

# $\underline{O} \underline{R} \underline{D} \underline{E} \underline{R}$

On the 10th day of November 2020, the Sheriff of Wood County issued Certificate of Sate Number 2020-S-478 to Volusia Ventures for property located in Williams District, Map 200 Parcel B10 in the name of Allen and Alisha Sexton for delinquent 2019 taxes. The parcel is a split assessment ticket and was incorrectly tied to the split owned by Shaun E. Nash.

The Commission ORDERS the Sheriff of Wood County return Volusia Ventures the purchase price of \$1,712.88 from the Tax Lien Surplus account.

The Commission ORDERS the Assessor to create a back tax ticket for the Sexton property for the 2019 tax year.