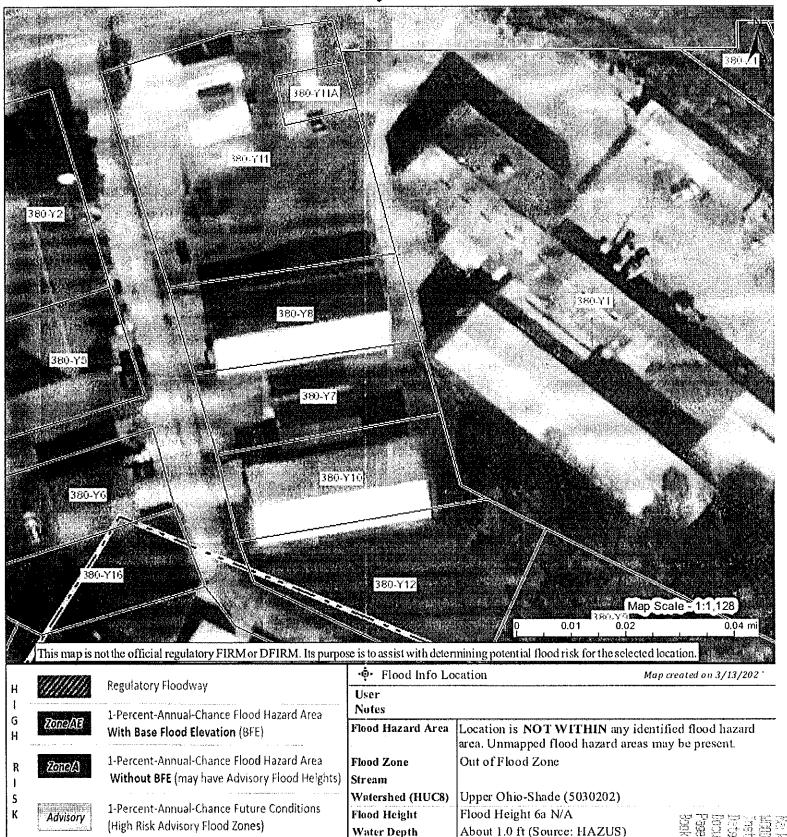

# Hicks lottery location PARKING

Elevation

Parcel ID

E-911 Address

Community & ID

FEMA Map & Date

Location (lat, long)

(High Risk Advisory Flood Zones) Download the Full Legend for all flood tool symbols

https://www.mapwv.gov/flood/map/docs/wv\_flood\_tool\_legend.pdf

The online map is for use in administering the National Flood Insurance Program. It does not necessarily identify all areas subject to flooding, particularly from local drainage sources of small size. Refer to the official Flood Insurance Study (FIS) for detailed flood elevation data in flood profiles and data tables. WV Flood Tool (https://www.MapWV.gov/flood) is supported by FEMA, WV NFIP Office, and WV GIS Technical Center.

About 1.0 ft (Source: HAZUS)

626.8 ft (Source: SAMS 2003) (NAVD88

Wood County (ID: 540213)

54107C0081D; Effective Date: 11/6/2013

(39.346432, -81.532245) (WGS84)

No Parcel

Check No Vendor Id Vendor Name Type Check Date 5338 DAVIS D DONNA DAVIS REGULAR 03/23/2021 1,000.00