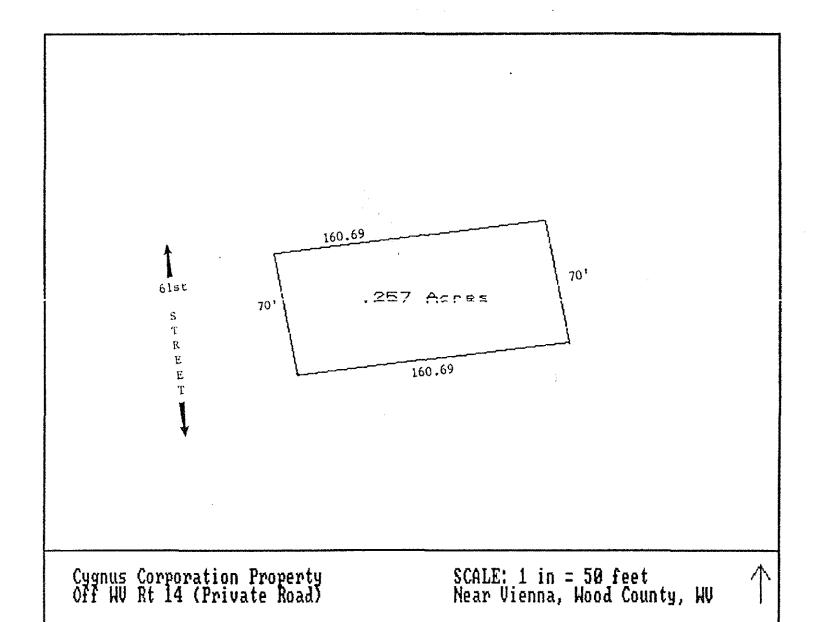

3 901 / 232 0.257 0.28 .257-A W VA RT 14

0.28

Cost Value Appraisal Value

Dwelling Value --- Land Appraisal

Dwelling Value --- Land Appraisal \$22,400
Other Bidg/Yard Values \$0 Building Appraisal \$107,800

APEXS FRYAPE, NO. 1 Q19 69 666

Plat Map

EXHIBIT A

WAREHOUSE 130'1"

WAREHOUSE A

EXHIBIT A

**Building Sketch** 