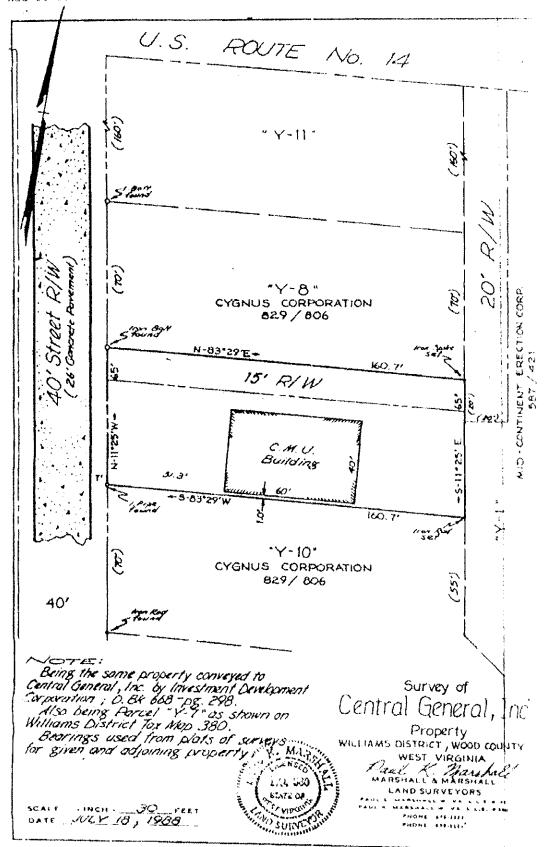

# APPLICATION FOR LOCATING VIDEO LOTTERY ESTABLISHMENTS WOOD COUNTY, WEST VIRGINIA

| Name of Applicant: HI-LAD INE                                                |
|------------------------------------------------------------------------------|
| Address of Applicant: 49. 6/ST 5T, VIENNA WV 26105                           |
| Location of Establishment: 496/87 ST, VIEHNA WU 26105                        |
| Name of Establishment: 6ARDEH GRILLE                                         |
| Contact Person: GREG HICKS Title: PRESIDENT                                  |
| Business Phone: 304-482-9300 Home Phone:                                     |
| Does this establishment currently have a Video Lottery License? Yes No       |
| Federal ID No. <u>550752558</u> WV Liquor License No. <u>20-A-212-005329</u> |
| Site Plan Prepared by: PAUL MARSHALL Address of Plan Preparer: UNKNOWY       |

#### STIE PLAN

The site plan shall be drawn to a scale of one-inch (1") equals fifty feet or larger and shall include the following data:

- (a) Name and address of the individual who prepared the site plan; the date of preparation, north point, and scale; a metes and bounds description of the site; tax district, map and parcel number, and the names and addresses of the Applicant and the Responsible Person; and
- (b) Existing and proposed contours of the Premises; and;
- (c) Certification by a land surveyor or engineer that the dimensions and bearings on the site plan are accurately delineated and location of all easements and right-of-ways with respect to the Premises; and

- (d) Number and type of proposed Improvements on the Premises along with gross floor area of each Improvement on the Premises; and
- (e) Location, shape, exterior dimensions, and number of stories of each Improvement on the Premises; and;
- (f) Location, grade, and dimensions of paved surfaces of the Premises, and of all streets, alleys, roads and highways abutting the premises; and
- (g) Complete traffic circulation and parking plan; and
- (h) Location of landscaped areas fences, walls and other screening with respect to premises; and
- (i) Signage plan; and
- (j) Sediment and Erosion Control Plan; and
- (k) Drainage plan for the Premises prepared by a registered professional engineer licensed to practice in the State of West Virginia; and
- (1) Certification of distances from adjacent properties.