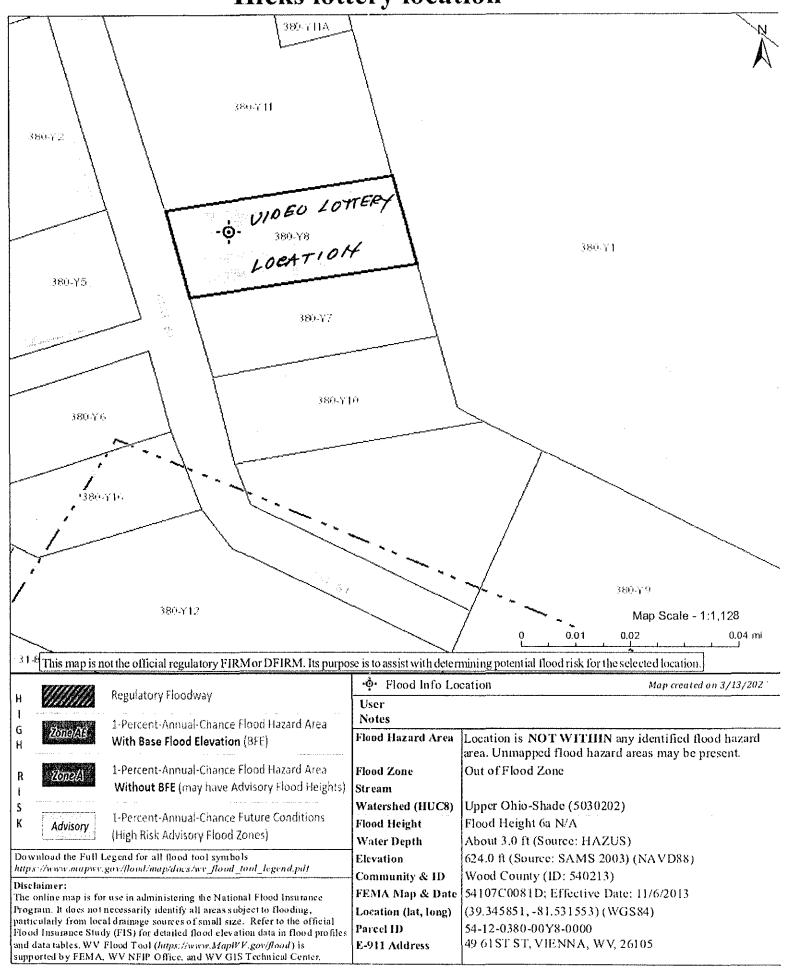

#### AGENDA AND DISCUSSION ITEMS

At 9:30 A.M., the County Commission met with George Cosenza, Attorney for Greg Hicks, to discuss a variance for video lottery for property at 49 61st Street in Vienna, WV. After discussion, the County Commission, upon a motion made by James E. Colombo, seconded by Robert K. Tebay and passed with David Blair Couch voting in the negative, authorized a variance be granted for the Garden Grille at 49 61st Street, Vienna, WV. (Order A/2366)

#### MARCH 29, 2021

IN THE COUNTY COMMISSION OF WOOD COUNTY, WEST VIRGINIA

IN RE: THE COUNTY COMMISSION DID HEREBY AUTHORIZE A VARIANCE TO BE ISSUED FOR A LIMITED VIDEO LOTTERY LICENSE FOR THE GARDEN GRILLE LOCATED AT 49 61<sup>ST</sup> STREET, VIENNA, WV.

#### ORDER

On this date, the County Commission of Wood County, upon a motion made by James E. Colombo, seconded by Robert K. Tebay and passed with David Blair Couch voting in the negative, did hereby AUTHORIZE a variance to be granted for the Garden Grille, 49 61st Street, Vienna, West Virginia.

Re: Garden Grille, 49 61<sup>st</sup> St, Vienna WV. Limited Video Lottery Licensed Retailer **LR 001254** 

Dear Mr. Seufer,

As you are aware from hearings of previously approved variances for video lottery establishments in Wood County, time is of the essence for this application/variance request because the video lottery permit bidding window and storage time limitations placed by the WV Lottery. Enclosed is our application and supporting information for locating our current video lottery establishment on commercial property we own just outside of Vienna WV in Wood County WV. We have been a lottery license holder for many years. The current covid pandemic caused us to lose our leased location inside the Wyndham Garden Hotel located in Cross Lanes WV. We have been authorized by the WV Lottery for a storage location in a building we own at 49 61st Street, Vienna WV until July 2021. We are asking for approval for the enclosed application from Wood County for this same location. If application is denied then we are asking for an immediate special Wood County commission hearing or if this is not possible to be put on the next commission agenda to request a variance to the current video lottery ordinance from the Wood County Commission.