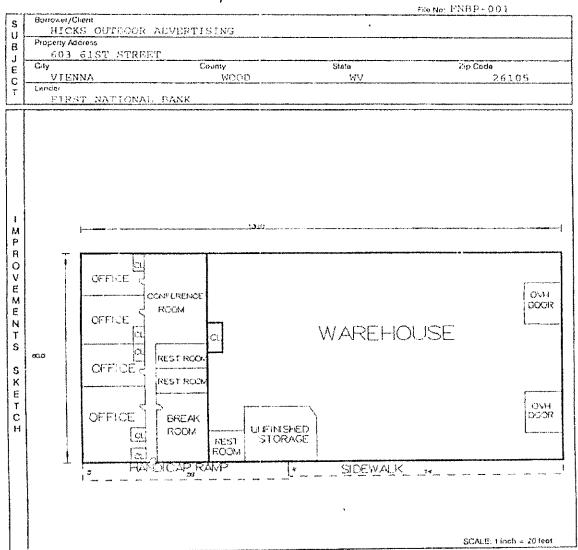

#### Site Plan Information

- a. Attached
- b. Attached
- c. Attached
- d. Attached. Building used as is. Some min electrical upgrades.
- e. Attached
- f. Attached
- g. Attached. Existing parking in front, rear, inside and street.
- h. none
- i. on side of building
- j. Existing
- k. Existing
- I. Attached.

- (d) Number and type of proposed Improvements on the Premises along with gross floor area of each Improvement on the Premises; and
- (e) Location, shape, exterior dimensions, and number of stories of each Improvement on the Premises; and;
- (f) Location, grade, and dimensions of paved surfaces of the Premises, and of all streets, alleys, roads and highways abutting the premises; and
- (g) Complete traffic circulation and parking plan; and
- (h) Location of landscaped areas fences, walls and other screening with respect to premises; and
- (i) Signage plan; and
- (j) Sediment and Erosion Control Plan; and
- (k) Drainage plan for the Premises prepared by a registered professional engineer licensed to practice in the State of West Virginia; and
- (1) Certification of distances from adjacent properties.