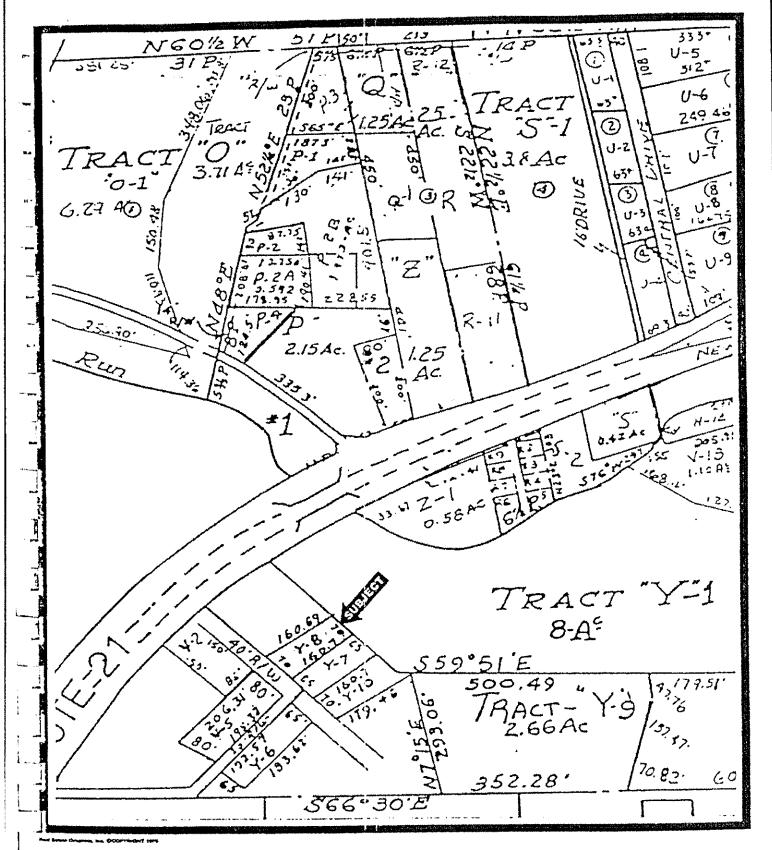

#### AGENDA AND DISCUSSION ITEMS

At 9:30 A.M., the County Commission met with George Cosenza, Attorney for Greg Hicks, to discuss a variance for video lottery for property at 49 61st Street in Vienna, WV. After discussion, the County Commission, upon a motion made by James E. Colombo, seconded by Robert K. Tebay and passed with David Blair Couch voting in the negative, authorized a variance be granted for the Garden Grille at 49 61st Street, Vienna, WV. (Order A/2366)

#### MARCH 29, 2021

IN THE COUNTY COMMISSION OF WOOD COUNTY, WEST VIRGINIA

IN RE: THE COUNTY COMMISSION DID HEREBY AUTHORIZE A VARIANCE TO BE ISSUED FOR A LIMITED VIDEO LOTTERY LICENSE FOR THE GARDEN GRILLE LOCATED AT 49 61<sup>ST</sup> STREET, VIENNA, WV.

#### ORDER

On this date, the County Commission of Wood County, upon a motion made by James E. Colombo, seconded by Robert K. Tebay and passed with David Blair Couch voting in the negative, did hereby AUTHORIZE a variance to be granted for the Garden Grille, 49 61st Street, Vienna, West Virginia.

Re: Garden Grille, 49 61<sup>st</sup> St, Vienna WV. Limited Video Lottery Licensed Retailer **LR 001254** 

Dear Mr. Seufer,

As you are aware from hearings of previously approved variances for video lottery establishments in Wood County, time is of the essence for this application/variance request because the video lottery permit bidding window and storage time limitations placed by the WV Lottery. Enclosed is our application and supporting information for locating our current video lottery establishment on commercial property we own just outside of Vienna WV in Wood County WV. We have been a lottery license holder for many years. The current covid pandemic caused us to lose our leased location inside the Wyndham Garden Hotel located in Cross Lanes WV. We have been authorized by the WV Lottery for a storage location in a building we own at 49 61st Street, Vienna WV until July 2021. We are asking for approval for the enclosed application from Wood County for this same location. If application is denied then we are asking for an immediate special Wood County commission hearing or if this is not possible to be put on the next commission agenda to request a variance to the current video lottery ordinance from the Wood County Commission.