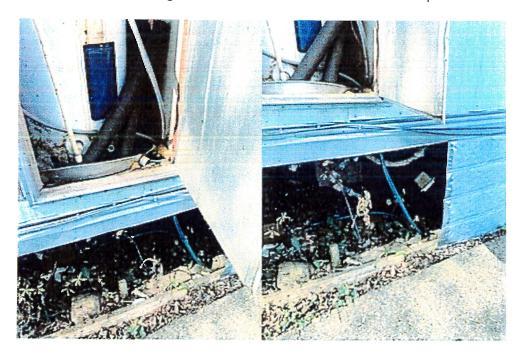

74 Gardenia - Admittedly an odd one. The sitting water was caused by the water heater rotting out. The unit has no utilities turned on and the renter lives out of state. He uses it as a storage unit. He would gladly sign a letter to confirm this. We will be removing the hot water heater this week. Here are pictures from the same spot taken Friday 4/21/2023: