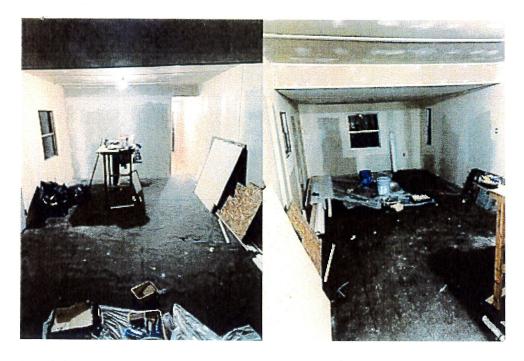

Gardenia 22,23,28,29,34,42,47,59,65,68,82 will be removed. 48 is presently in the process of demolition. 81 was demoed this week.

73 Gardenia - This unit is presently being refurbished. Other than the uphill skirting not in place until we finish, I'm puzzled why this was even listed. Here are pictures of our interior work:

74 Gardenia - Admittedly an odd one. The sitting water was caused by the water heater rotting out. The unit has no utilities turned on and the renter lives out of state. He uses it as a storage unit. He would gladly sign a letter to confirm this. We will be removing the hot water heater this week. Here are pictures from the same spot taken Friday 4/21/2023: