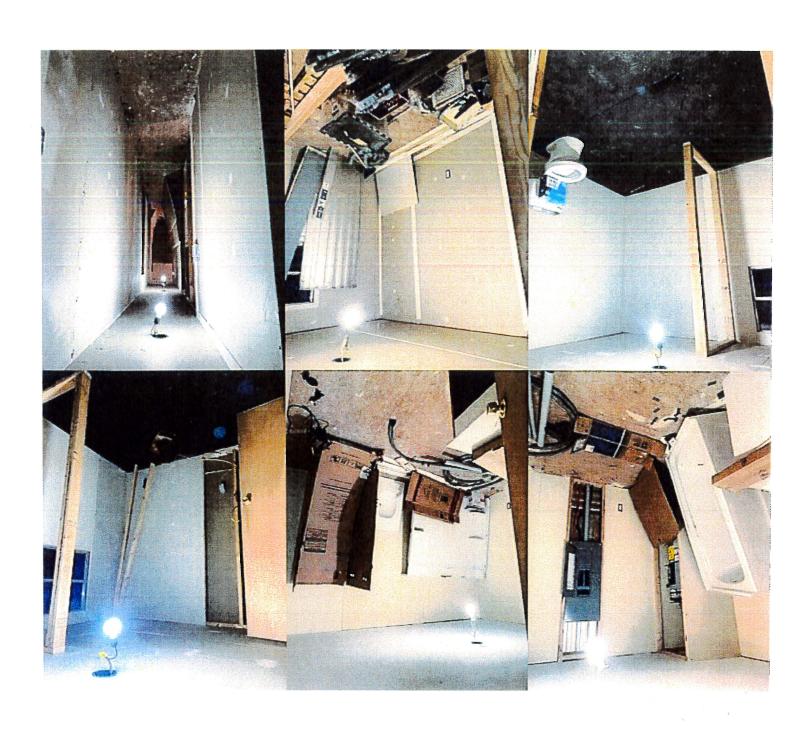

Gardenia 22,23,28,29,34,42,47,59,65,68,82 will be removed. 48 is presently in the process of demolition. 81 was demoed this week.

73 Gardenia - This unit is presently being refurbished. Other than the uphill skirting not in place until we finish, I'm puzzled why this was even listed. Here are pictures of our interior work:

74 Gardenia - Admittedly an odd one. The sitting water was caused by the water heater rotting out. The unit has no utilities turned on and the renter lives out of state. He uses it as a storage unit. He would gladly sign a letter to confirm this. We will be removing the hot water heater this week. Here are pictures from the same spot taken Friday 4/21/2023: