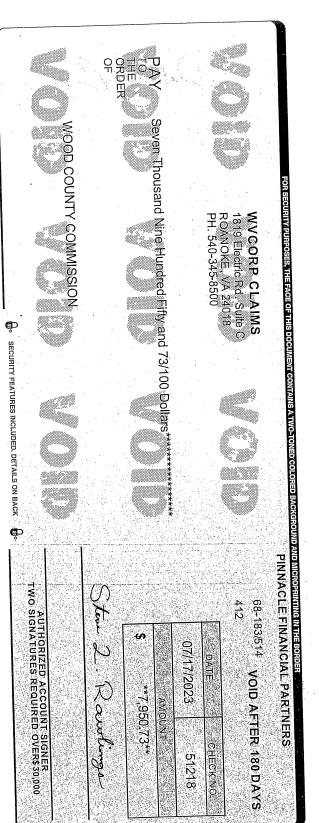

As per the request of the Wood County Sheriff's Office, please make the following budget revision to the General County Fund budget for the fiscal year 2023/2024.

- 1. Increase revenues in the amount of \$18,114.00 (\$18,113.56) to be reflected in Revenue line item 1-366 (Misc. Revenue).
- 2. Increase expenditures in the amount of \$18,114.00 (\$18,113.56) to be reflected in line item 1-401-70-568 (Contributions Lottery).

Thank you for your assistance and cooperation in these matters.

Sincerely,

THE COUNTY COMMISSION OF WOOD COUNTY

Robert K. Tebay, President Pro Tem

James E/Gombo, Commissione

WCC:ag