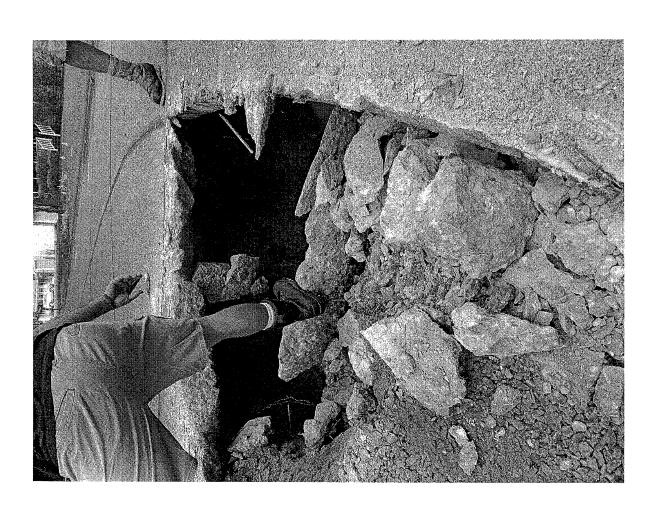

#### I. Describe the Critical Need

The Lubeck PSD was notified of a sinkhole near the address of 90 Bluebird Ln. The PSD discovered that one of their Manholes had sank at least 18" from ground elevation and sanitary sewer lines had separated. Camera inspection of a nearby 24" corrugated metal culvert found that the culvert underneath the manhole had partially collapsed. The sanitary sewer flow from five (5) residences is currently interrupted. The PSD has made a temporary repair of the sewer, however, every rain event damages the area around the sewer and interrupts sanitary sewer service even further. There is not an alternative to reroute sanitary sewer around the sinkhole area, therefore, the sanitary sewer and the culvert near the sanitary must be repaired. Proper sanitary sewer service cannot be provided unless the culvert and sanitary lines are repaired.

#### IV. Proposed Remedial Action

Remove and Replace affected sanitary lines and culvert. The sanitary sewer cannot be properly fixed unless the section of collapsed culvert is fixed.