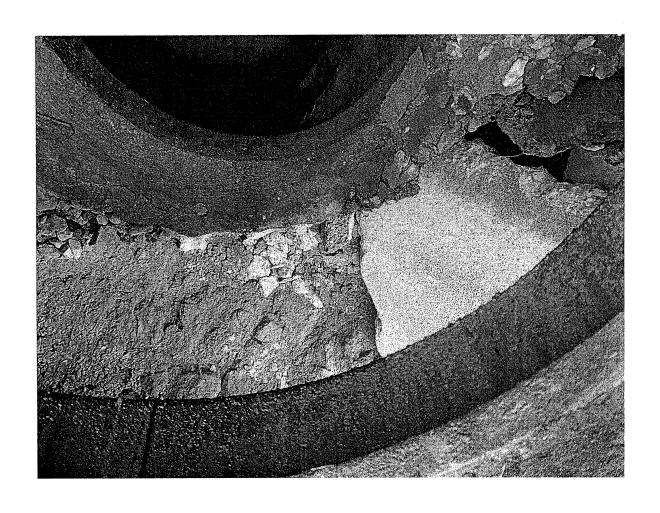

#### I. Describe the Critical Need

The Lubeck PSD was notified of a sinkhole near the address of 90 Bluebird Ln. The PSD discovered that one of their Manholes had sank at least 18" from ground elevation and sanitary sewer lines had separated. Camera inspection of a nearby 24" corrugated metal culvert found that the culvert underneath the manhole had partially collapsed. The sanitary sewer flow from five (5) residences is currently interrupted. The PSD has made a temporary repair of the sewer, however, every rain event damages the area around the sewer and interrupts sanitary sewer service even further. There is not an alternative to reroute sanitary sewer around the sinkhole area, therefore, the sanitary sewer and the culvert near the sanitary must be repaired. Proper sanitary sewer service cannot be provided unless the culvert and sanitary lines are repaired.