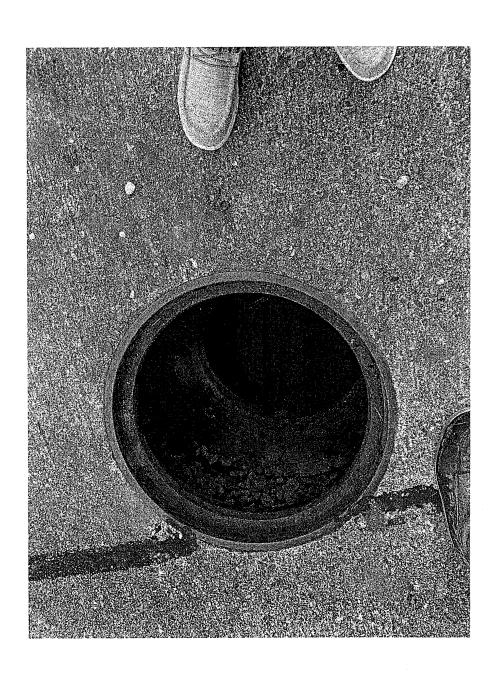

#### I. Describe the Critical Need

The Lubeck PSD was notified of a sinkhole near the address of 90 Bluebird Ln. The PSD discovered that one of their Manholes had sank at least 18" from ground elevation and sanitary sewer lines had separated. Camera inspection of a nearby 24" corrugated metal culvert found that the culvert underneath the manhole had partially collapsed. The sanitary sewer flow from five (5) residences is currently interrupted. The PSD has made a temporary repair of the sewer, however, every rain event damages the area around the sewer and interrupts sanitary sewer service even further. There is not an alternative to reroute sanitary sewer around the sinkhole area, therefore, the sanitary sewer and the culvert near the sanitary must be repaired. Proper sanitary sewer service cannot be provided unless the culvert and sanitary lines are repaired.