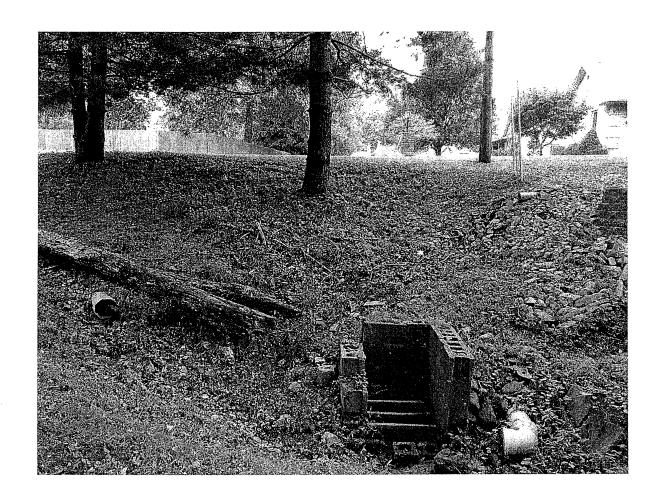

#### I. Describe the Critical Need

The Lubeck PSD was notified of a sinkhole near the address of 90 Bluebird Ln. The PSD discovered that one of their Manholes had sank at least 18" from ground elevation and sanitary sewer lines had separated. Camera inspection of a nearby 24" corrugated metal culvert found that the culvert underneath the manhole had partially collapsed. The sanitary sewer flow from five (5) residences is currently interrupted. The PSD has made a temporary repair of the sewer, however, every rain event damages the area around the sewer and interrupts sanitary sewer service even further. There is not an alternative to reroute sanitary sewer around the sinkhole area, therefore, the sanitary sewer and the culvert near the sanitary must be repaired. Proper sanitary sewer service cannot be provided unless the culvert and sanitary lines are repaired.

## LUBECK PUBLIC SERVICE DISTRICT WOOD COUNTY, WEST VIRGINIA CRITICAL NEEDS, BLUEBIRD LANE