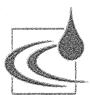

#### I. Describe the Critical Need

The Lubeck PSD was notified of a sinkhole near the address of 90 Bluebird Ln. The PSD discovered that one of their Manholes had sank at least 18" from ground elevation and sanitary sewer lines had separated. Camera inspection of a nearby 24" corrugated metal culvert found that the culvert underneath the manhole had partially collapsed. The sanitary sewer flow from five (5) residences is currently interrupted. The PSD has made a temporary repair of the sewer, however, every rain event damages the area around the sewer and interrupts sanitary sewer service even further. There is not an alternative to reroute sanitary sewer around the sinkhole area, therefore, the sanitary sewer and the culvert near the sanitary must be repaired. Proper sanitary sewer service cannot be provided unless the culvert and sanitary lines are repaired.