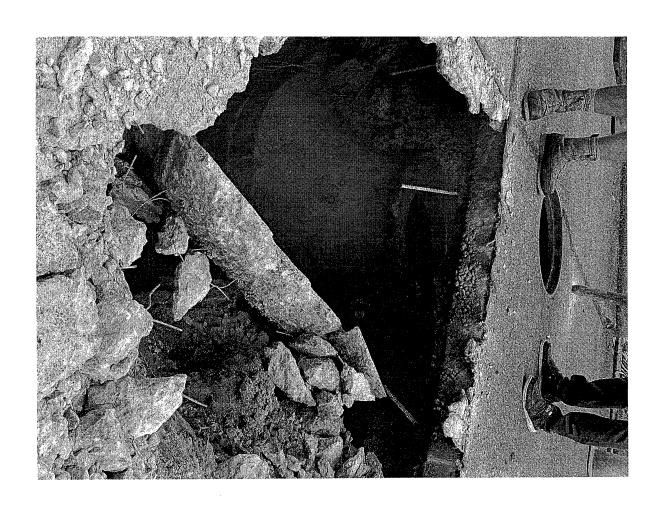

#### I. Describe the Critical Need

The Lubeck PSD was notified of a sinkhole near the address of 90 Bluebird Ln. The PSD discovered that one of their Manholes had sank at least 18" from ground elevation and sanitary sewer lines had separated. Camera inspection of a nearby 24" corrugated metal culvert found that the culvert underneath the manhole had partially collapsed. The sanitary sewer flow from five (5) residences is currently interrupted. The PSD has made a temporary repair of the sewer, however, every rain event damages the area around the sewer and interrupts sanitary sewer service even further. There is not an alternative to reroute sanitary sewer around the sinkhole area, therefore, the sanitary sewer and the culvert near the sanitary must be repaired. Proper sanitary sewer service cannot be provided unless the culvert and sanitary lines are repaired.