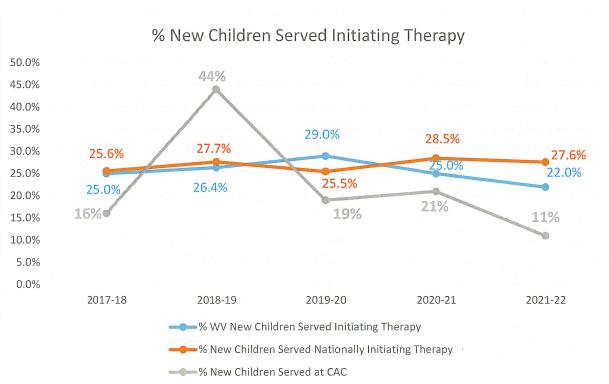

#### 2021-2022 CAC Services Performed

| Services Provided                     |                                            |                                 |                                                                                  |                                            |  |  |
|---------------------------------------|--------------------------------------------|---------------------------------|----------------------------------------------------------------------------------|--------------------------------------------|--|--|
|                                       | Number of<br>New Children<br>Served at CAC | % New Children<br>Served at CAC | % New Children<br>Served in WV<br>CACs**                                         | % CAC-<br>Served<br>Children<br>Nationally |  |  |
| Forensic Interviews (Total)           | 597                                        | 100%                            | 93%<br>(Range = 58% - 100%)                                                      | 91%                                        |  |  |
| Forensic Interviews On-site           | 591                                        | 100%                            | 92%                                                                              | 90%                                        |  |  |
| Forensic Interviews<br>Off-site       | 0                                          | 0%                              | <1%                                                                              | 2%                                         |  |  |
| Extended Forensic<br>Interviews       | 6                                          | 1%                              | 1%                                                                               |                                            |  |  |
| Medical Referrals                     | 35                                         | 6%                              | 6%<br>(Range = 0% - 33%)                                                         | <u> </u>                                   |  |  |
| Medical Evaluation/Treatment Received | 33                                         | 6%                              | 12%<br>(Average w/ hospital-<br>based CACs removed<br>= 6%; Range = 0% -<br>38%) | 31%                                        |  |  |
| Referral to Therapy/Counseling        | 67                                         | 11%                             | 41%<br>(Range =6% - 100%)                                                        | 38%                                        |  |  |
| Therapy/Counseling Initiated          | 67                                         | 11%                             | 22%<br>(Range = 8% - 46%)                                                        | 28%                                        |  |  |

| Service Comparison by Year    |     |     |     |     |     |  |  |
|-------------------------------|-----|-----|-----|-----|-----|--|--|
| 21-22 20-21 19-20 18-19 17-18 |     |     |     |     |     |  |  |
| Forensic Interviews           | 597 | 614 | 532 | 348 | 350 |  |  |
| Medical Evaluation/Treatment  | 33  | 10  | 7   | 12  | 10  |  |  |
| Therapy/Counseling Initiated  | 67  | 119 | 100 | 174 | 60  |  |  |