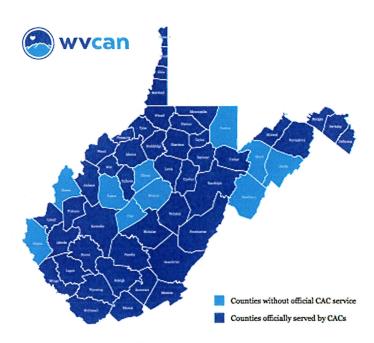

#### What you need to know about North Star:

There are 21 other Child Advocacy Centers (CAC) in West Virginia, with all counties officially covered except for nine (9).

North Star is the largest CAC in West Virginia, serving Wood, Wirt, Ritchie, Pleasants and Calhoun Counties.

#### Official Service Area & Children Served

WV CACs officially serves 45 of 55 counties in the state and provide courtesy services to children in the counties not officially served by a CAC. The full array of CAC services are available to 325,325 (or 94%) of the state's children. This leaves 33,770 children without direct access to the services of a CAC.