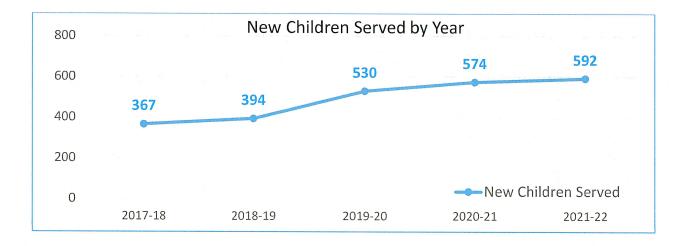

#### Children Served

|                           | New Children Served = *592                        |                   |                   |                                          |  |  |  |  |
|---------------------------|---------------------------------------------------|-------------------|-------------------|------------------------------------------|--|--|--|--|
|                           | Number of<br>New Children<br>Served at CLP<br>CAC | % New<br>Children | % New<br>Children | % CAC-Served<br>Children<br>Nationally** |  |  |  |  |
| Male                      | 252                                               | 43%               | 39%               | 33%                                      |  |  |  |  |
| Female                    | 337                                               | 57%               | 61%               | 64%                                      |  |  |  |  |
| Other                     | 3                                                 | 1%                | 1%                | 3%                                       |  |  |  |  |
|                           |                                                   |                   |                   |                                          |  |  |  |  |
| 0-6 years                 | 153                                               | 26%               | 24%               | 27%                                      |  |  |  |  |
| 7-12 years                | 247                                               | 42%               | 42%               | 37%                                      |  |  |  |  |
| 13-18+ years              | 192                                               | 32%               | 34%               | 33%                                      |  |  |  |  |
| Undisclosed Age           |                                                   |                   |                   |                                          |  |  |  |  |
|                           |                                                   |                   |                   |                                          |  |  |  |  |
| White                     | 535                                               | 90%               | 89%               | 49%                                      |  |  |  |  |
| Black/African<br>American | 7                                                 | 1%                | 3%                | 17%                                      |  |  |  |  |
| Hispanic/Latino           | 5                                                 | 1%                | 1%                | 18%                                      |  |  |  |  |
| American Indian           | 0                                                 | 0%                | 0%                | 2%                                       |  |  |  |  |
| Asian/Pacific Islander    | 0                                                 | 0%                | 0%                | 1%                                       |  |  |  |  |
| Other***                  | 45                                                | 8%                | 6%                | 6%                                       |  |  |  |  |

<sup>\*</sup> This represents

- a 3.14% increase from the number of new children served in FY 2020-2021
- a 61.31% increase of new children served in the last 5 years (FY 2017-18 to present)

<sup>\*\*</sup> Nationally, <1% of kids did not have a disclosed age. For national race/ethnicity info, "other" and "undisclosed" are combined. WV CACs do not track these separately.