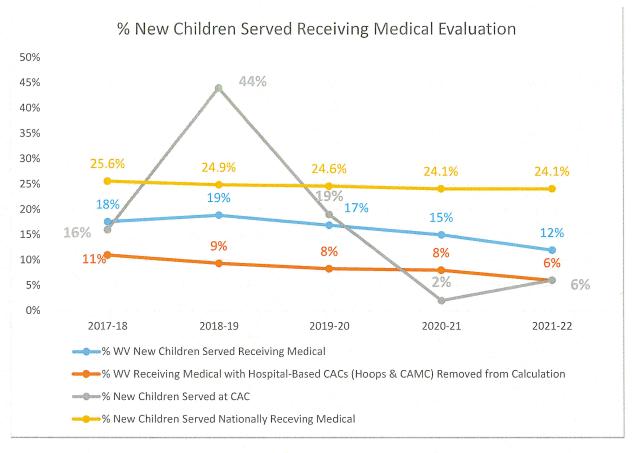

#### 2021-2022 CAC Services Performed

| Services Provided                     |                                            |                                 |                                                                                  |                                            |  |  |
|---------------------------------------|--------------------------------------------|---------------------------------|----------------------------------------------------------------------------------|--------------------------------------------|--|--|
|                                       | Number of<br>New Children<br>Served at CAC | % New Children<br>Served at CAC | % New Children<br>Served in WV<br>CACs**                                         | % CAC-<br>Served<br>Children<br>Nationally |  |  |
| Forensic Interviews (Total)           | 597                                        | 100%                            | 93%<br>(Range = 58% - 100%)                                                      | 91%                                        |  |  |
| Forensic Interviews On-site           | 591                                        | 100%                            | 92%                                                                              | 90%                                        |  |  |
| Forensic Interviews<br>Off-site       | 0                                          | 0%                              | <1%                                                                              | 2%                                         |  |  |
| Extended Forensic<br>Interviews       | 6                                          | 1%                              | 1%                                                                               |                                            |  |  |
| Medical Referrals                     | 35                                         | 6%                              | 6%<br>(Range = 0% - 33%)                                                         | <u> </u>                                   |  |  |
| Medical Evaluation/Treatment Received | 33                                         | 6%                              | 12%<br>(Average w/ hospital-<br>based CACs removed<br>= 6%; Range = 0% -<br>38%) | 31%                                        |  |  |
| Referral to Therapy/Counseling        | 67                                         | 11%                             | 41%<br>(Range =6% - 100%)                                                        | 38%                                        |  |  |
| Therapy/Counseling Initiated          | 67                                         | 11%                             | 22%<br>(Range = 8% - 46%)                                                        | 28%                                        |  |  |

| Service Comparison by Year    |     |     |     |     |     |  |  |
|-------------------------------|-----|-----|-----|-----|-----|--|--|
| 21-22 20-21 19-20 18-19 17-18 |     |     |     |     |     |  |  |
| Forensic Interviews           | 597 | 614 | 532 | 348 | 350 |  |  |
| Medical Evaluation/Treatment  | 33  | 10  | 7   | 12  | 10  |  |  |
| Therapy/Counseling Initiated  | 67  | 119 | 100 | 174 | 60  |  |  |