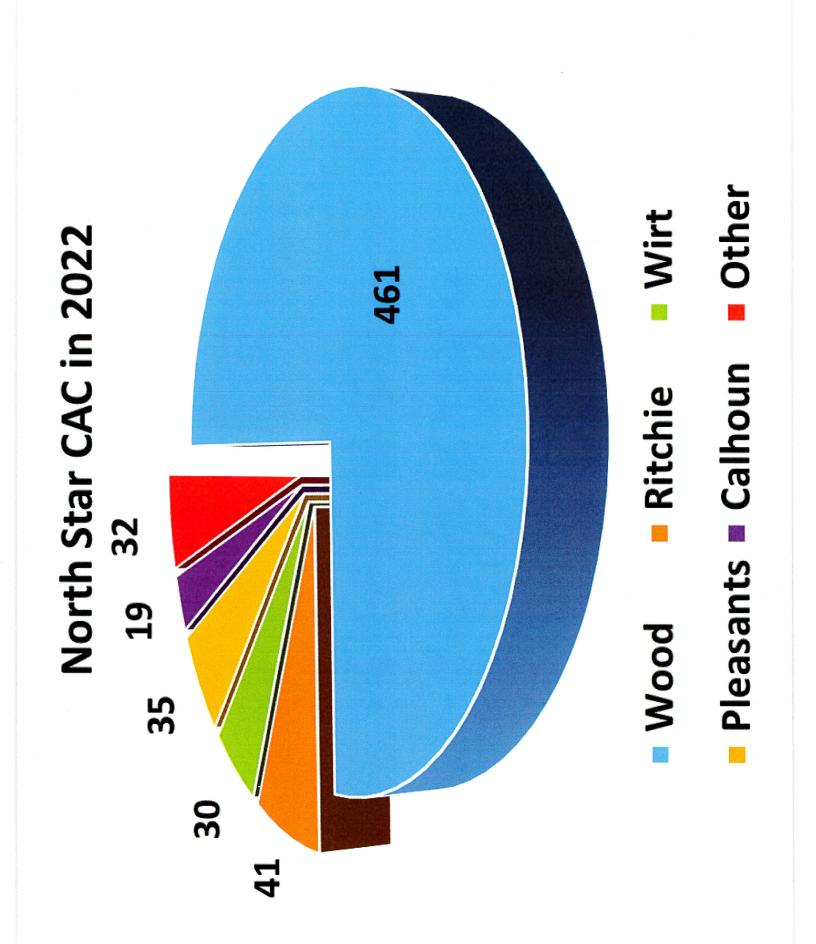

Below are the figures regarding the number of Wood County children seen over the past three (3) years:

2020 = Total forensic interviews = 602 Wood County children = 425 **71**% Wood County

2021 = Total forensic interviews = 606 Wood County children = 462 **76**% Wood County

2022 = Total forensic interviews = 618 Wood County children = 461 **75**% Wood County

2023 = Total forensic interviews as of Oct. 25 = 500Wood County children = 40380% Wood County

W. Gregory Collins
Executive Director