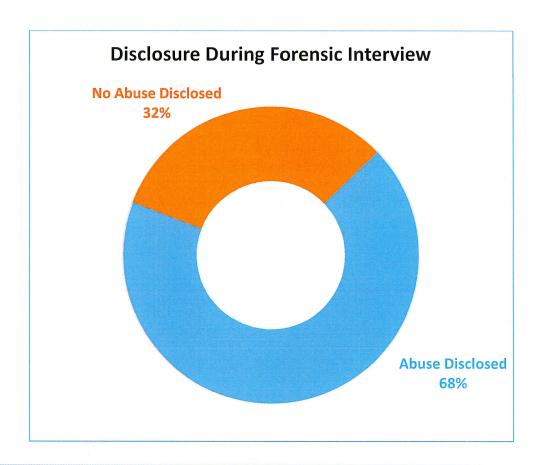

<sup>\*\*\*</sup> These are not tracked separately from sexual abuse on the national level.

In the 2021-2022 fiscal year, 68% of children who received a forensic interview at CLP CAC disclosed abuse compared to 66% statewide. 32% of children interviewed made no disclosure of abuse during the forensic interview (compared to 33% statewide). Even when a child does not disclose, the MDIT may still have good cause to investigate the reports that prompted the child's services at the CAC. This breakdown is consistent with last fiscal year.