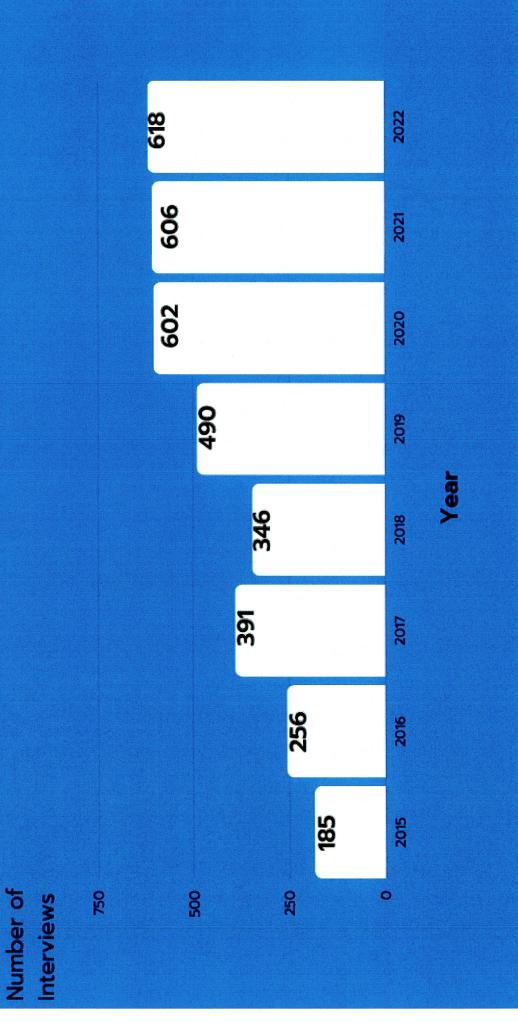

North Star is the busiest CAC in the state, seeing over 600 children in each of the last three years. As of the end of the business day on November 1<sup>st</sup>, North Star has performed forensic interviews on 515 children thus far in 2023.

Below are the figures regarding the number of Wood County children seen over the past three (3) years:

2020 = Total forensic interviews = 602 Wood County children = 425 **71**% Wood County

2021 = Total forensic interviews = 606 Wood County children = 462 **76**% Wood County

2022 = Total forensic interviews = 618 Wood County children = 461 **75**% Wood County

2023 = Total forensic interviews as of Oct. 25 = 500Wood County children = 40380% Wood County

W. Gregory Collins
Executive Director