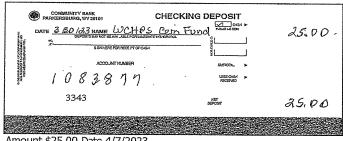

Since the last reconciliation of the bank statements, we acquired an additional CD with \$25,000 funds from the WCHPS Commission Cemetery Fund. It is a 13-month CD with an annual percentage yield of 5.25%.

The money that you forwarded to the historical society, we feel has been spent and invested wisely. Initially we purchased tools that we felt necessary for the work. Realizing mid 2023 that the balance in the Cemetery Account was going to remain high, our board of directors felt it prudent to invest a portion of that money in CD's. We currently have a \$50,000, 12-month CD that matures in April, and a \$25,000 CD that will November of this year. Both are at a rate of 5.25%. The December bank statement shows a balance of \$9,072.29 in the "Commission Cemetery Fund".