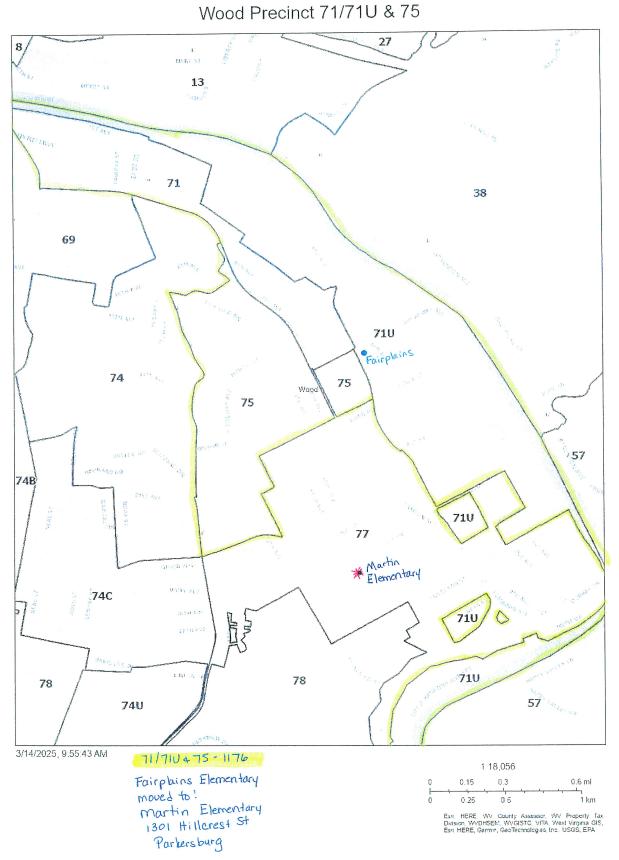

At 9:55 A.M., the County Commission of Wood County, upon a motion by David Blair Couch, seconded by James E. Colombo and made unanimous by Robert K. Tebay, did hereby AUTHORIZE the relocation of precinct locations 71/71U,75 and 34A as per a letter from the County Clerk, Joe Gonzales. (Order C/238)

### IN THE COUNTY COMMISSION OF WOOD COUNTY, WEST VIRGINIA IN RE: THE COUNTY COMMISSION DID HEREBY AUTHORIZE THE PRECINCT LOCATIONS FOR PRECINCTS 71/71U,75 AND 34A.

#### $\underline{O} \underline{R} \underline{D} \underline{E} \underline{R}$

On this date, the County Commission of Wood County, upon a motion by David Blair Couch, seconded by James E. Colombo and made unanimous by Robert K. Tebay, did hereby AUTHORIZE the relocation of precinct locations 71/71U,75 and 34A as per attached letter from the County Clerk, Joe Gonzales. Said letter is attached to this order and should be made a part thereof.

Dear Commissioners:

We are requesting to move the location of Wood County Precincts 71/71U & 75 to Martin Elementary School, located at 1301 Hillcrest Street, Parkersburg, WV, due to the closure of Fairplains Elementary School. A map of precincts 71/71U & 75 is attached.

These will both be permanent moves, starting with the Statewide Primary Election, to be held May 12, 2026. Voters will be notified of these changes by mail.

A Class II-0 legal advertisement will be published in the Parkersburg News and Sentinel Thursday, March 20, 2025, and Thursday, March 27, 2025, to inform voters of the change. It is to be charged to line item #1-413-40-220. A copy of the advertisement is also attached.