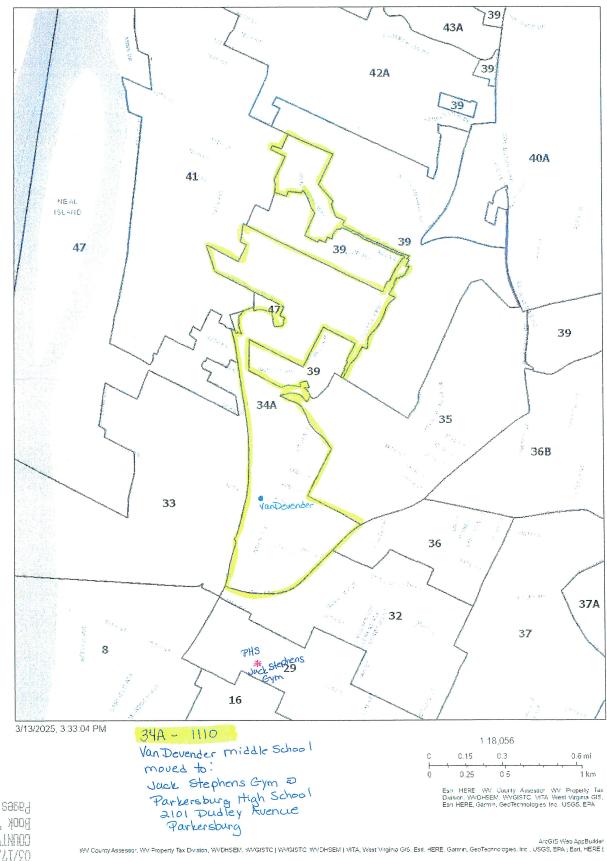

At 9:55 A.M., the County Commission of Wood County, upon a motion by David Blair Couch, seconded by James E. Colombo and made unanimous by Robert K. Tebay, did hereby AUTHORIZE the relocation of precinct locations 71/71U,75 and 34A as per a letter from the County Clerk, Joe Gonzales. (Order C/238)

### IN THE COUNTY COMMISSION OF WOOD COUNTY, WEST VIRGINIA IN RE: THE COUNTY COMMISSION DID HEREBY AUTHORIZE THE PRECINCT LOCATIONS FOR PRECINCTS 71/71U,75 AND 34A.

#### $\underline{O} \underline{R} \underline{D} \underline{E} \underline{R}$

On this date, the County Commission of Wood County, upon a motion by David Blair Couch, seconded by James E. Colombo and made unanimous by Robert K. Tebay, did hereby AUTHORIZE the relocation of precinct locations 71/71U,75 and 34A as per attached letter from the County Clerk, Joe Gonzales. Said letter is attached to this order and should be made a part thereof.

We are also requesting to move the location of Wood County Precinct 34A, to the Jack Stephens Gym, at Parkersburg High School located at 2101 Dudley Avenue, Parkersburg, WV, due to the closure of Van Devender Middle School. A map of precinct 34A is attached.

These will both be permanent moves, starting with the Statewide Primary Election, to be held May 12, 2026. Voters will be notified of these changes by mail.

A Class II-0 legal advertisement will be published in the Parkersburg News and Sentinel Thursday, March 20, 2025, and Thursday, March 27, 2025, to inform voters of the change. It is to be charged to line item #1-413-40-220. A copy of the advertisement is also attached.